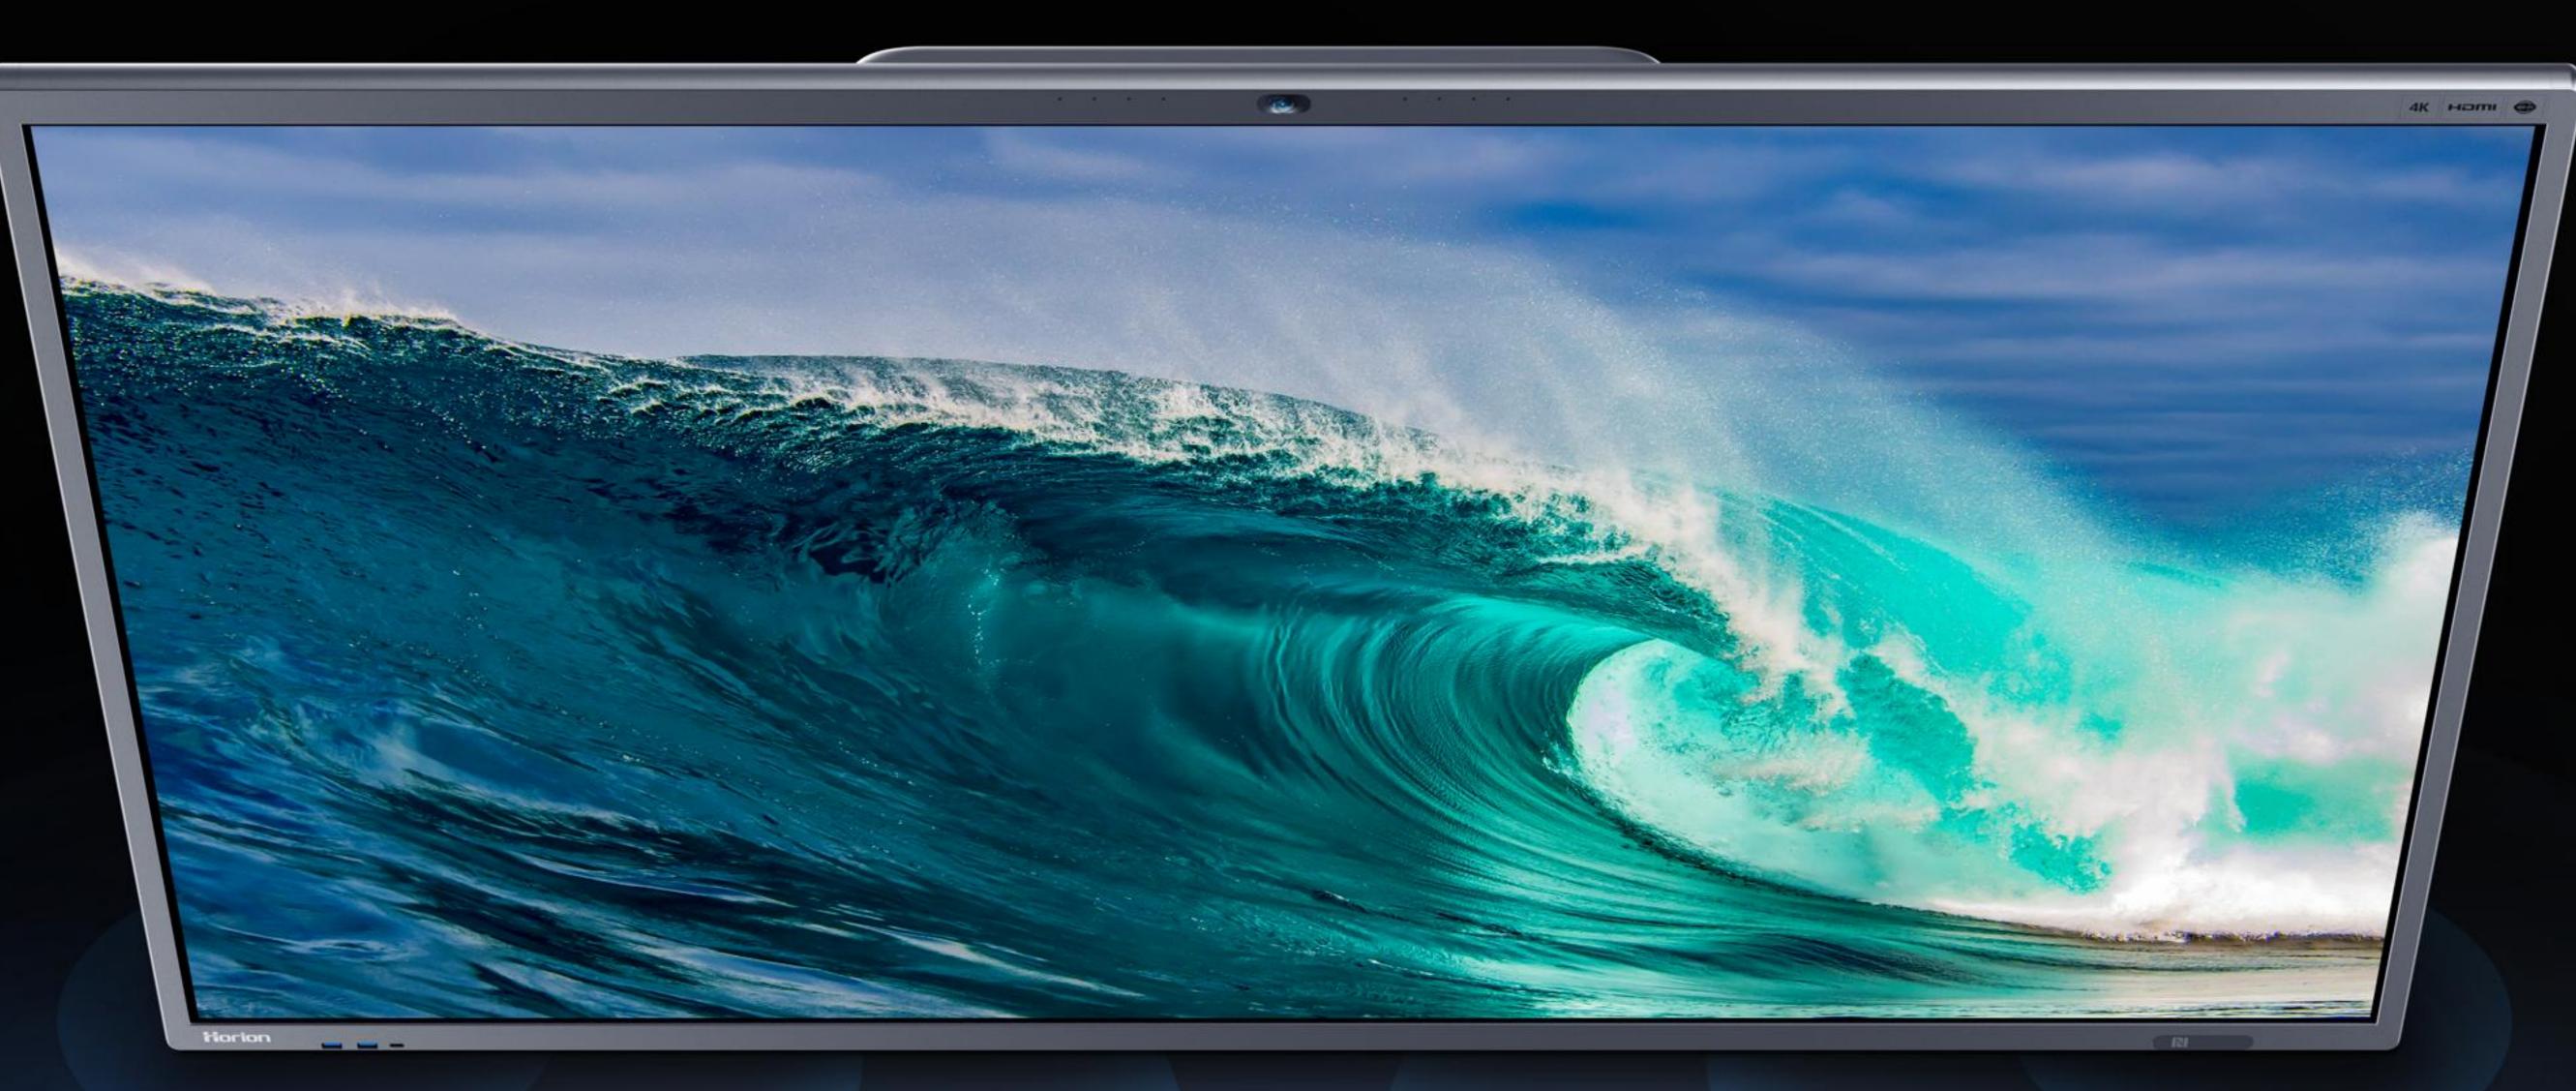

## 4K Ultra HD -**Visual Perfection** in Every Pixel

Experience the finest details with a 178° viewing angle and over 1.07 billion colors. Automatic brightness adjustment for optimal viewing comfort.

## **Stereo Sound System - Clarity that Resonates**

Superior image quality paired with a stereo sound system. Independent LF, MF and HF drivers, 20W\*2 speakers, and a 20W subwoofer work in harmony, delivering wide, balanced and dynamic high-fidelity sound for an immersive audio-visual experience.