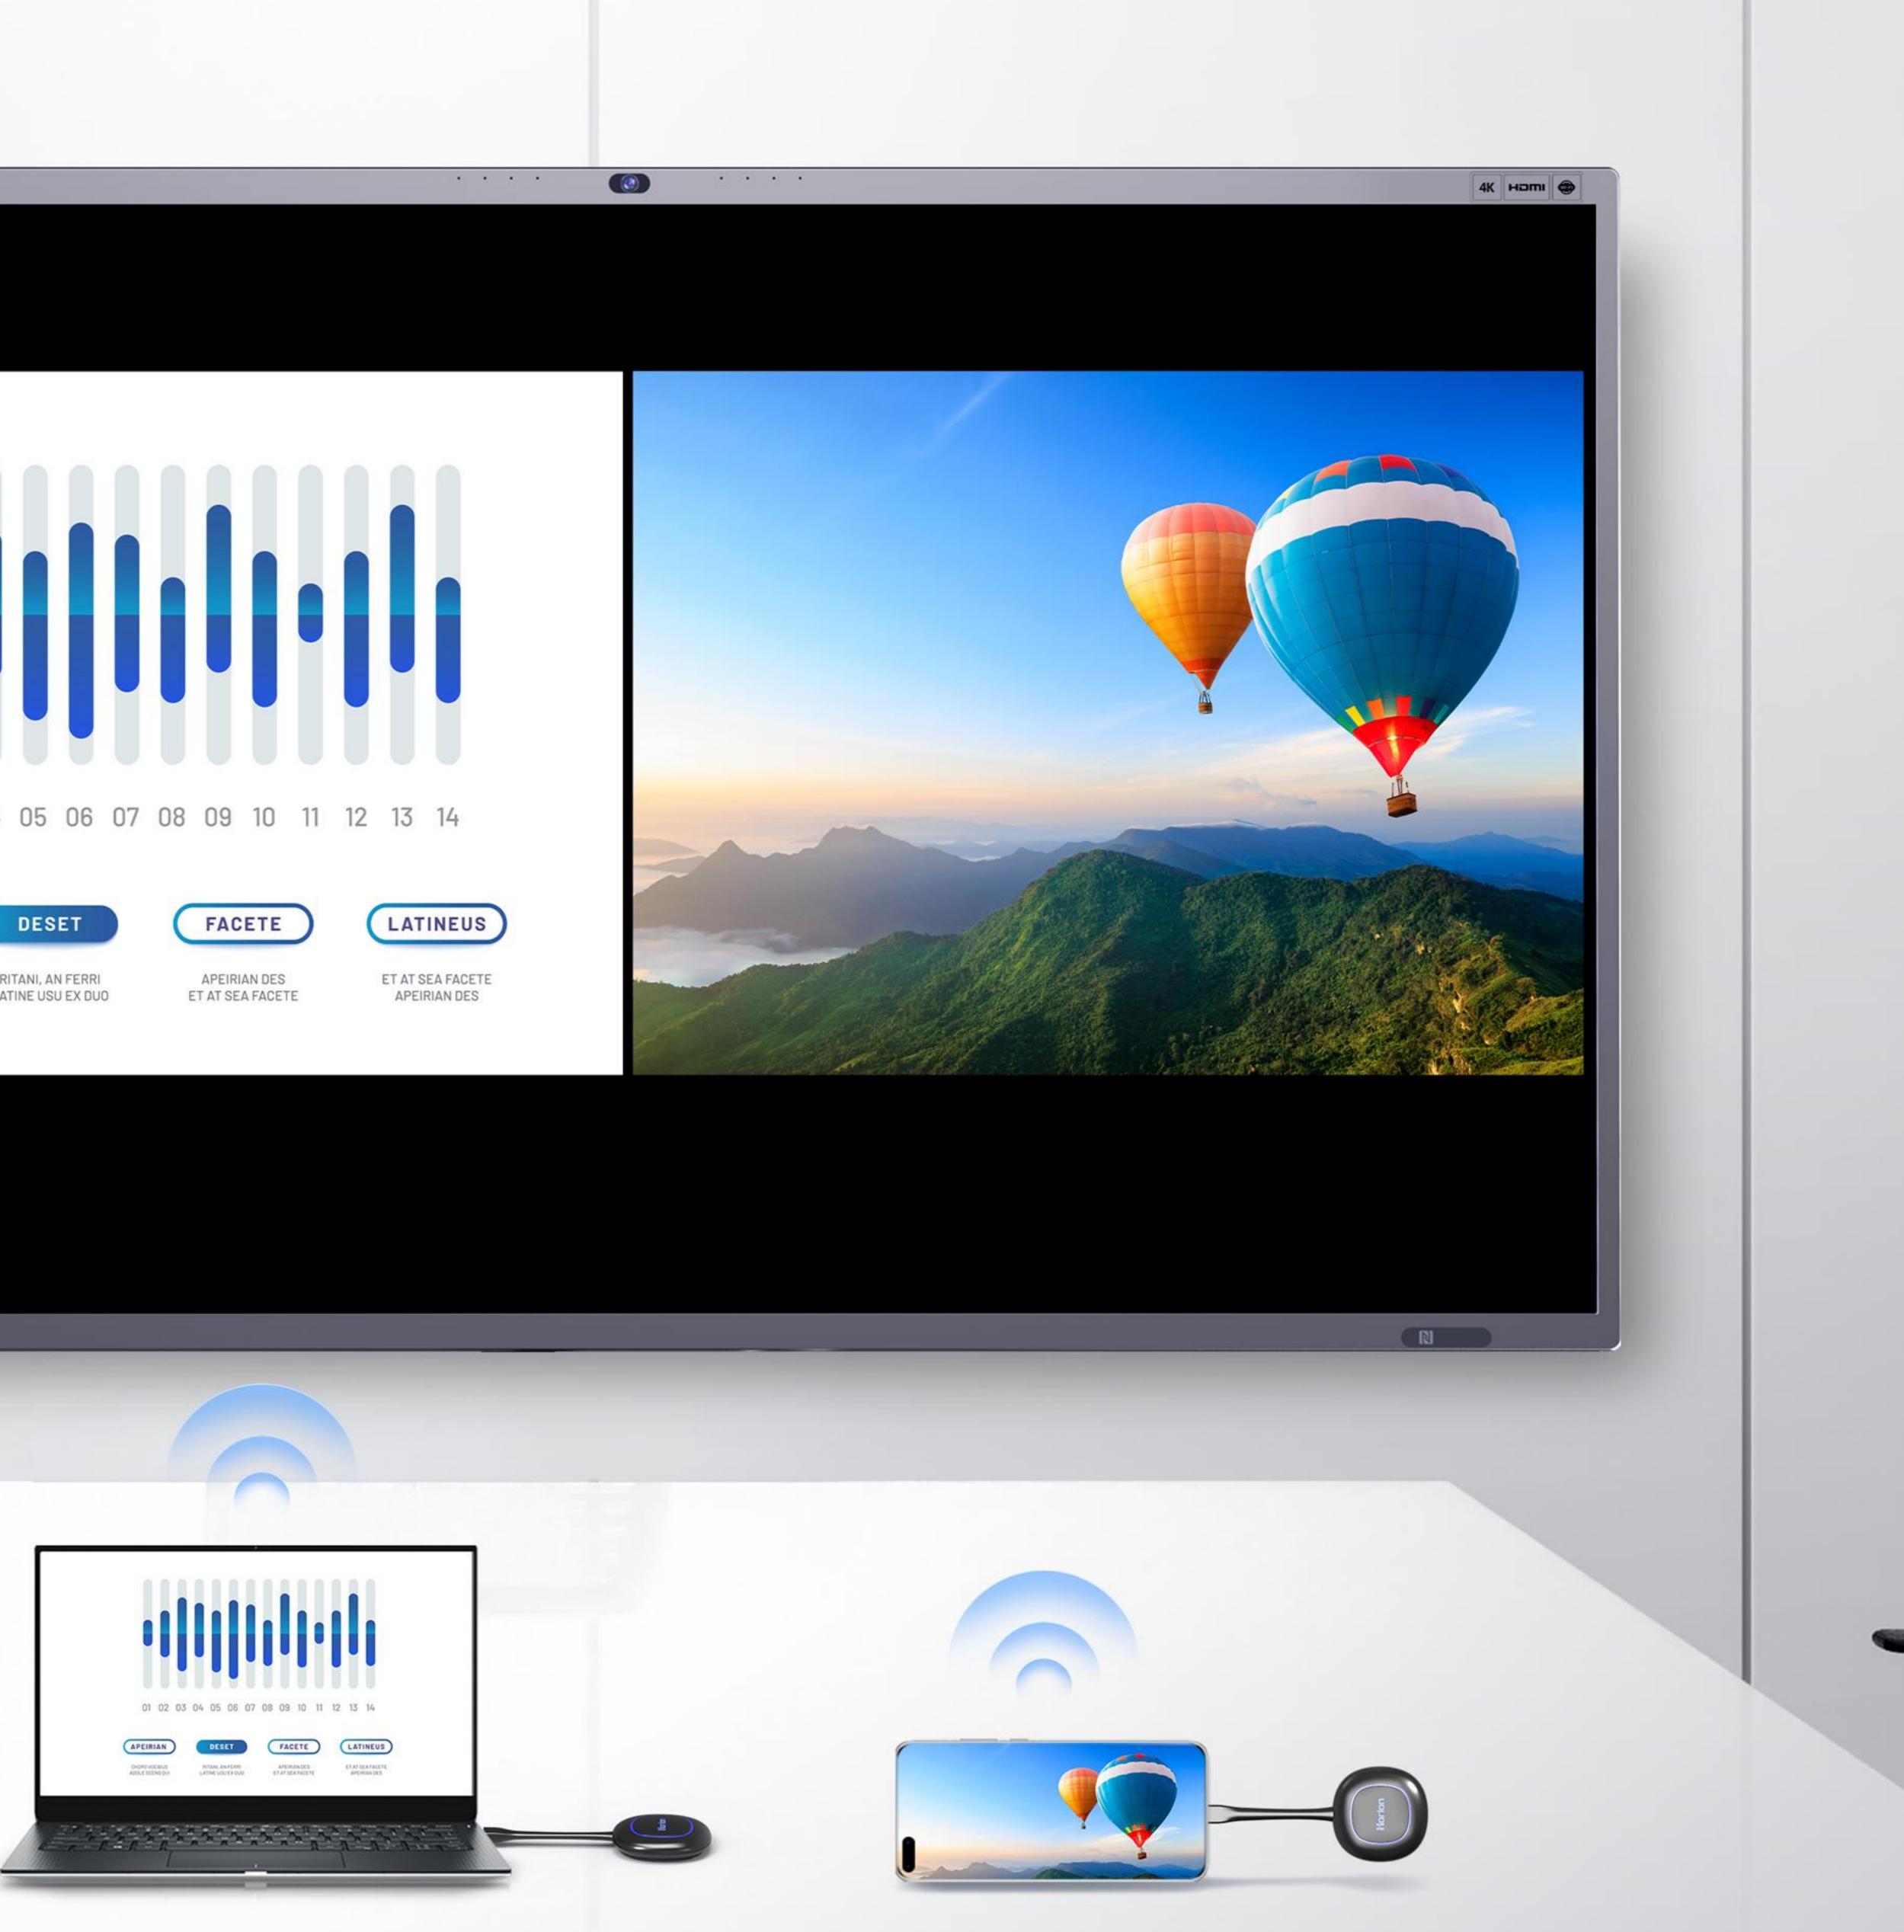

### Wireless Mirroring Screen - Cast **Small Screen to Big Screen in Seconds**

It supports rapid screen sharing from phones, tablets, and computers with one-click, facilitating discussions, presentation and file sharing. You can easily mirror images, videos, and documents from small screens to the large panel, catering to multiple viewers.

#### > Quad Screen Sharing

It supports simultaneous screen sharing from four different devices on the same screen, enabling clear data comparison.