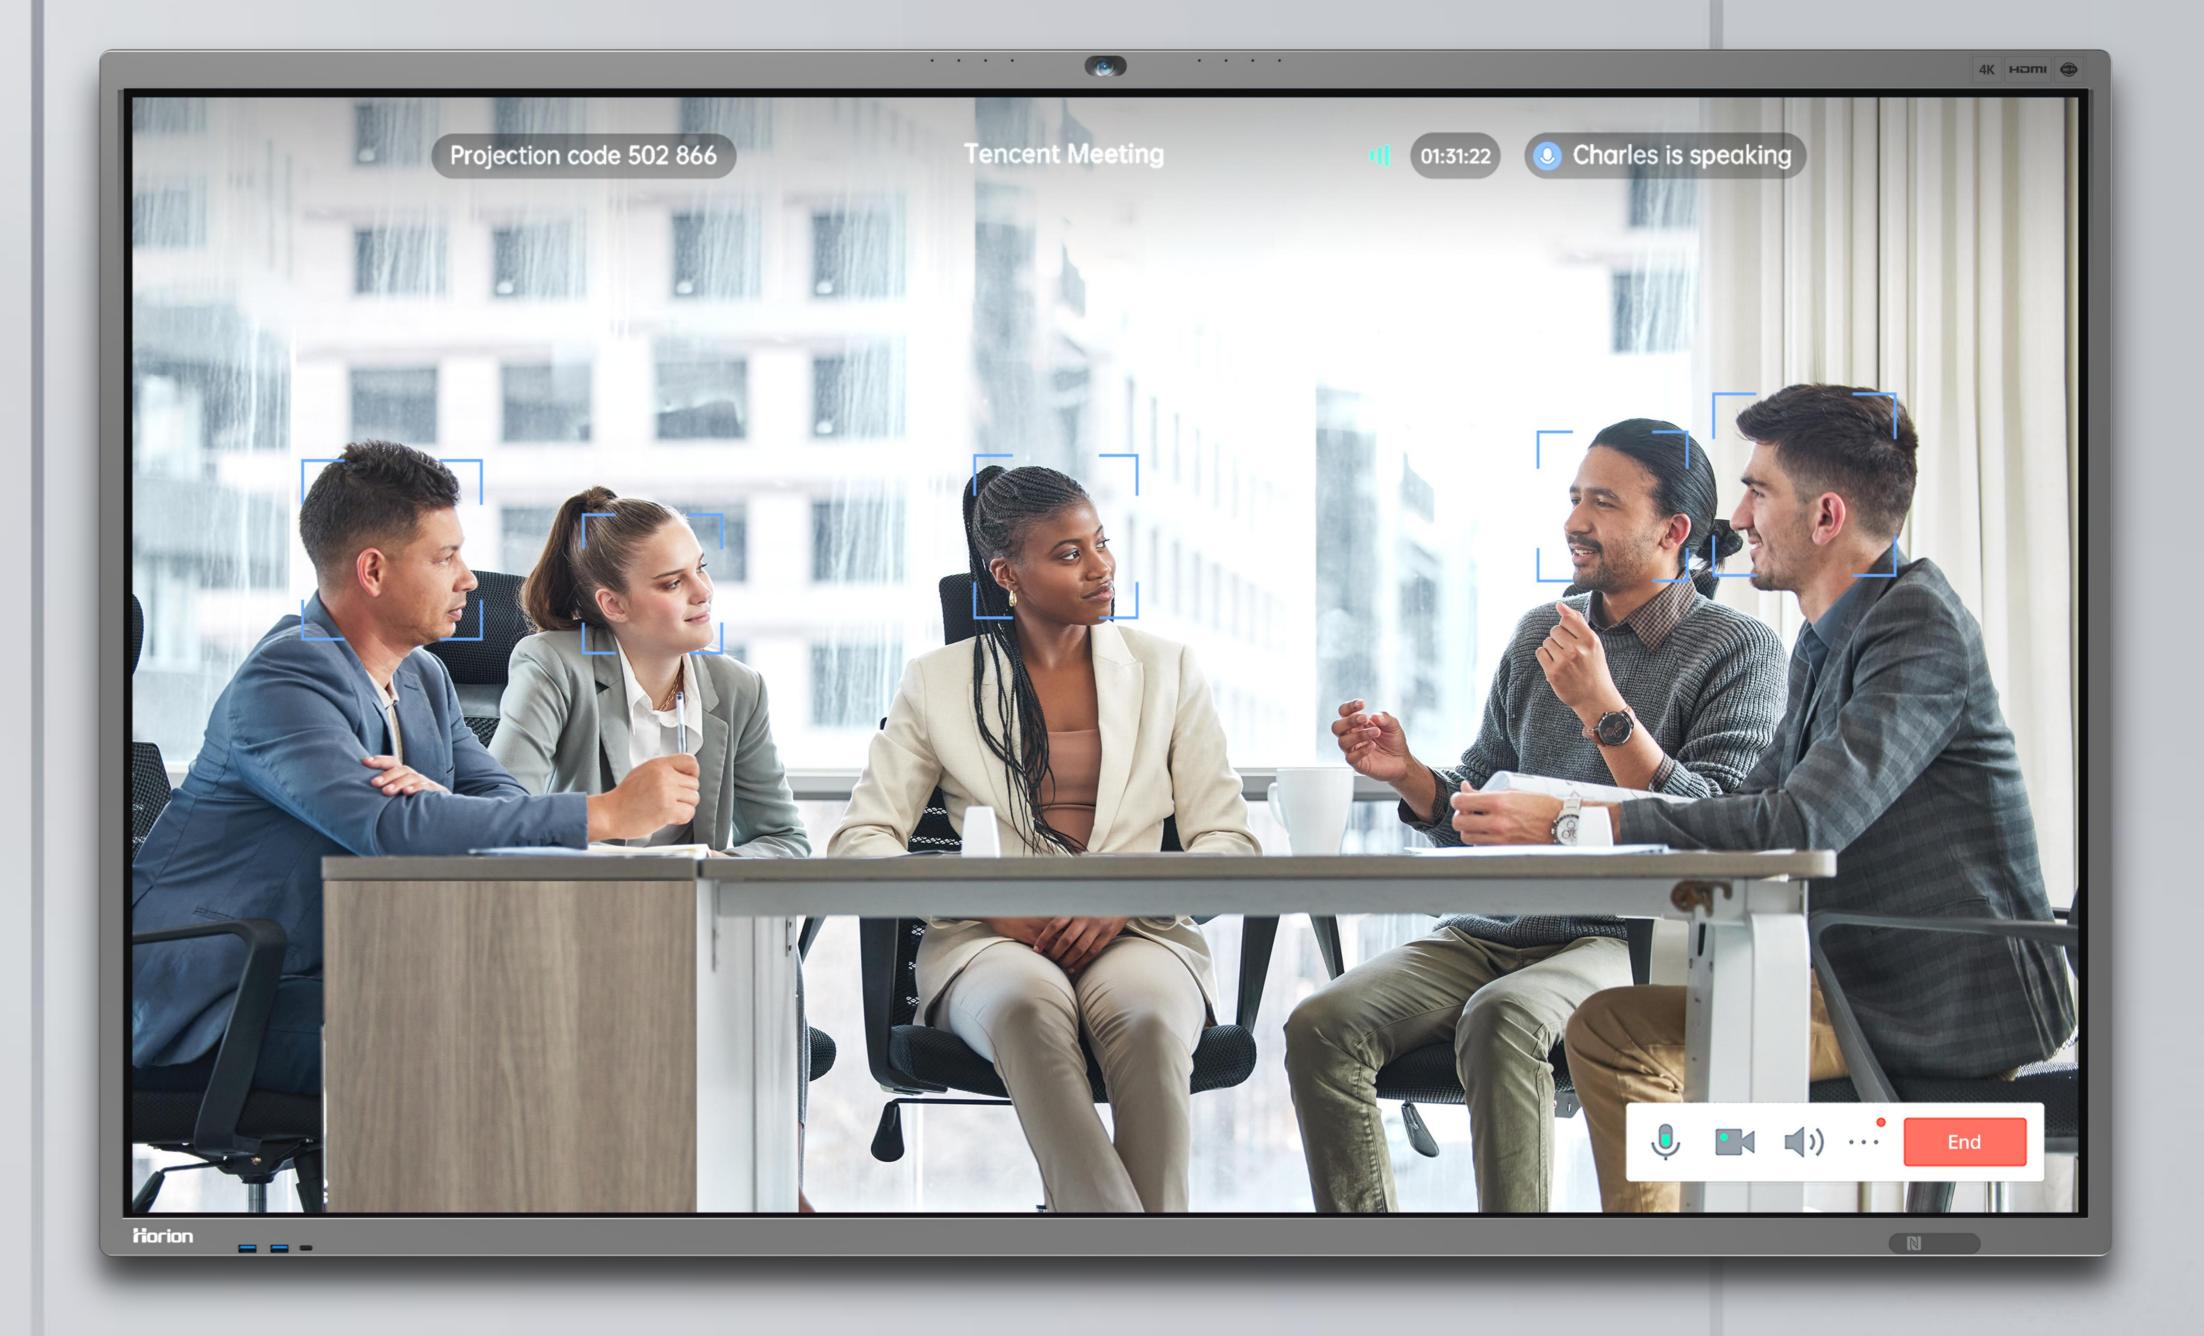

## Auto Framing - Adapting to Your Meeting Size

Auto Framing technology with ultra-high-definition facial detection intelligently zooms and adjusts the frame and angle based on the number of people in the meeting room.

#### Scene of a five-person meeting