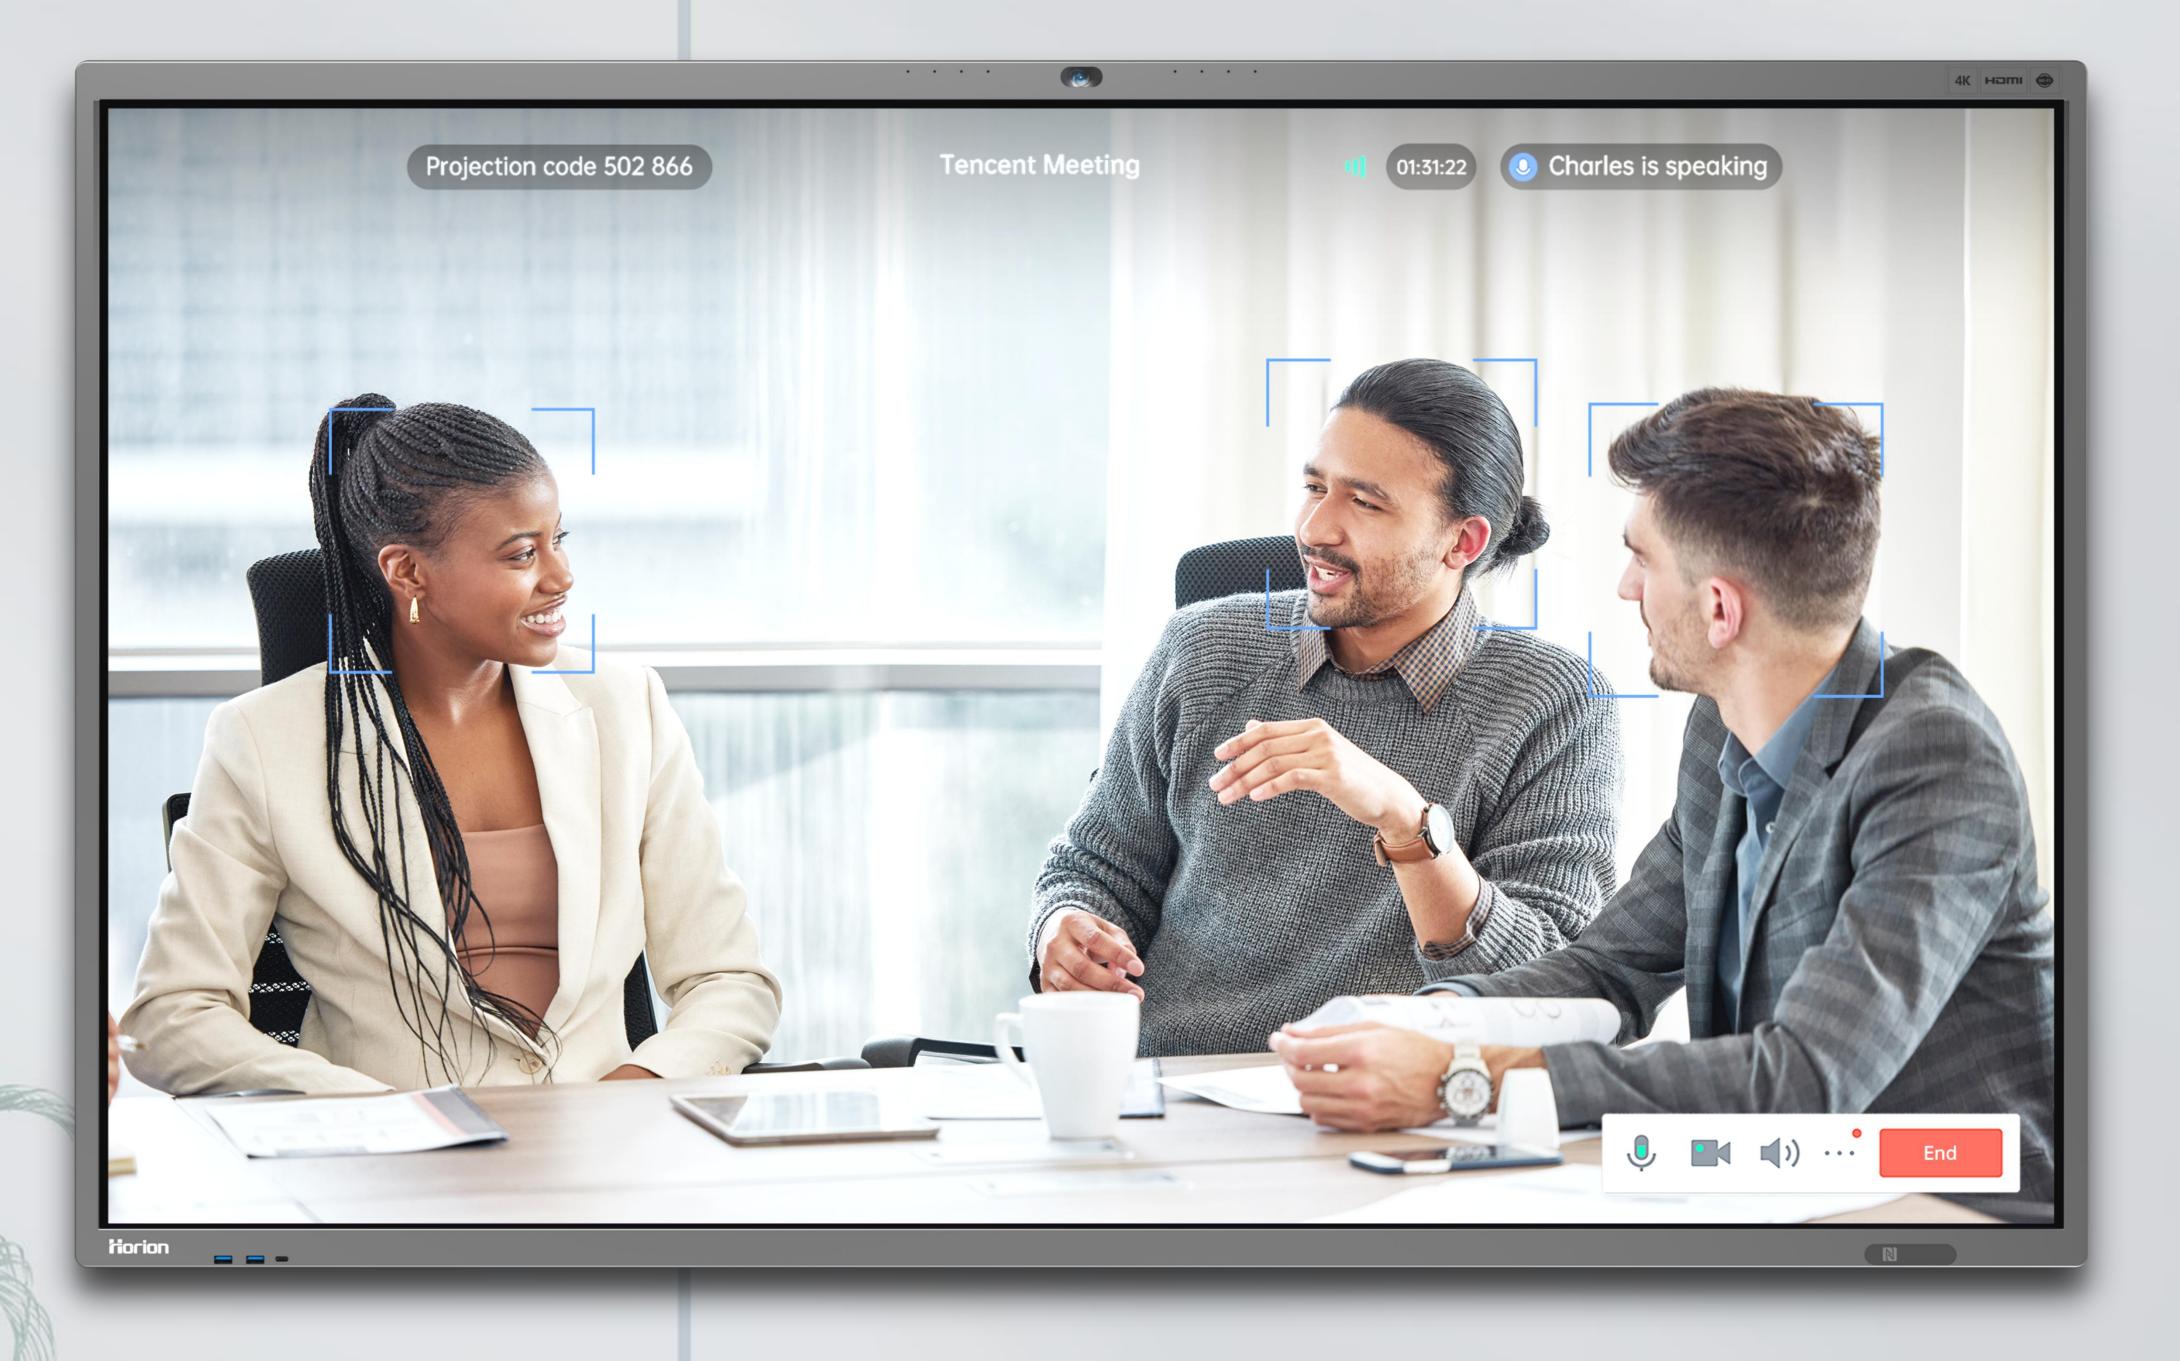

The Horion M6APro Interactive Flat Panel features an upgraded 48MP camera, professionally calibrated and paired with an ultra-wide-angle lens. It delivers crystal-clear, ultra-high-definition video images, supporting intelligent framing and AI sound source localization for real-time remote communication.

## **102° Wide-Angle - Capturing the Big Picture**

Not only does it provide 4K clarity and an outstanding video experience, but its 102° distortionfree ultra-wide angle also covers large meeting scenes, realistically presenting the entire venue.

## **Al Sound Source Localization - Focus on What Matters**

With AI-driven speaker tracking and facial recognition, the M6APro keeps the focus sharp, making remote discussions feel like face-to-face interactions.

#### Scene of a three-person meeting