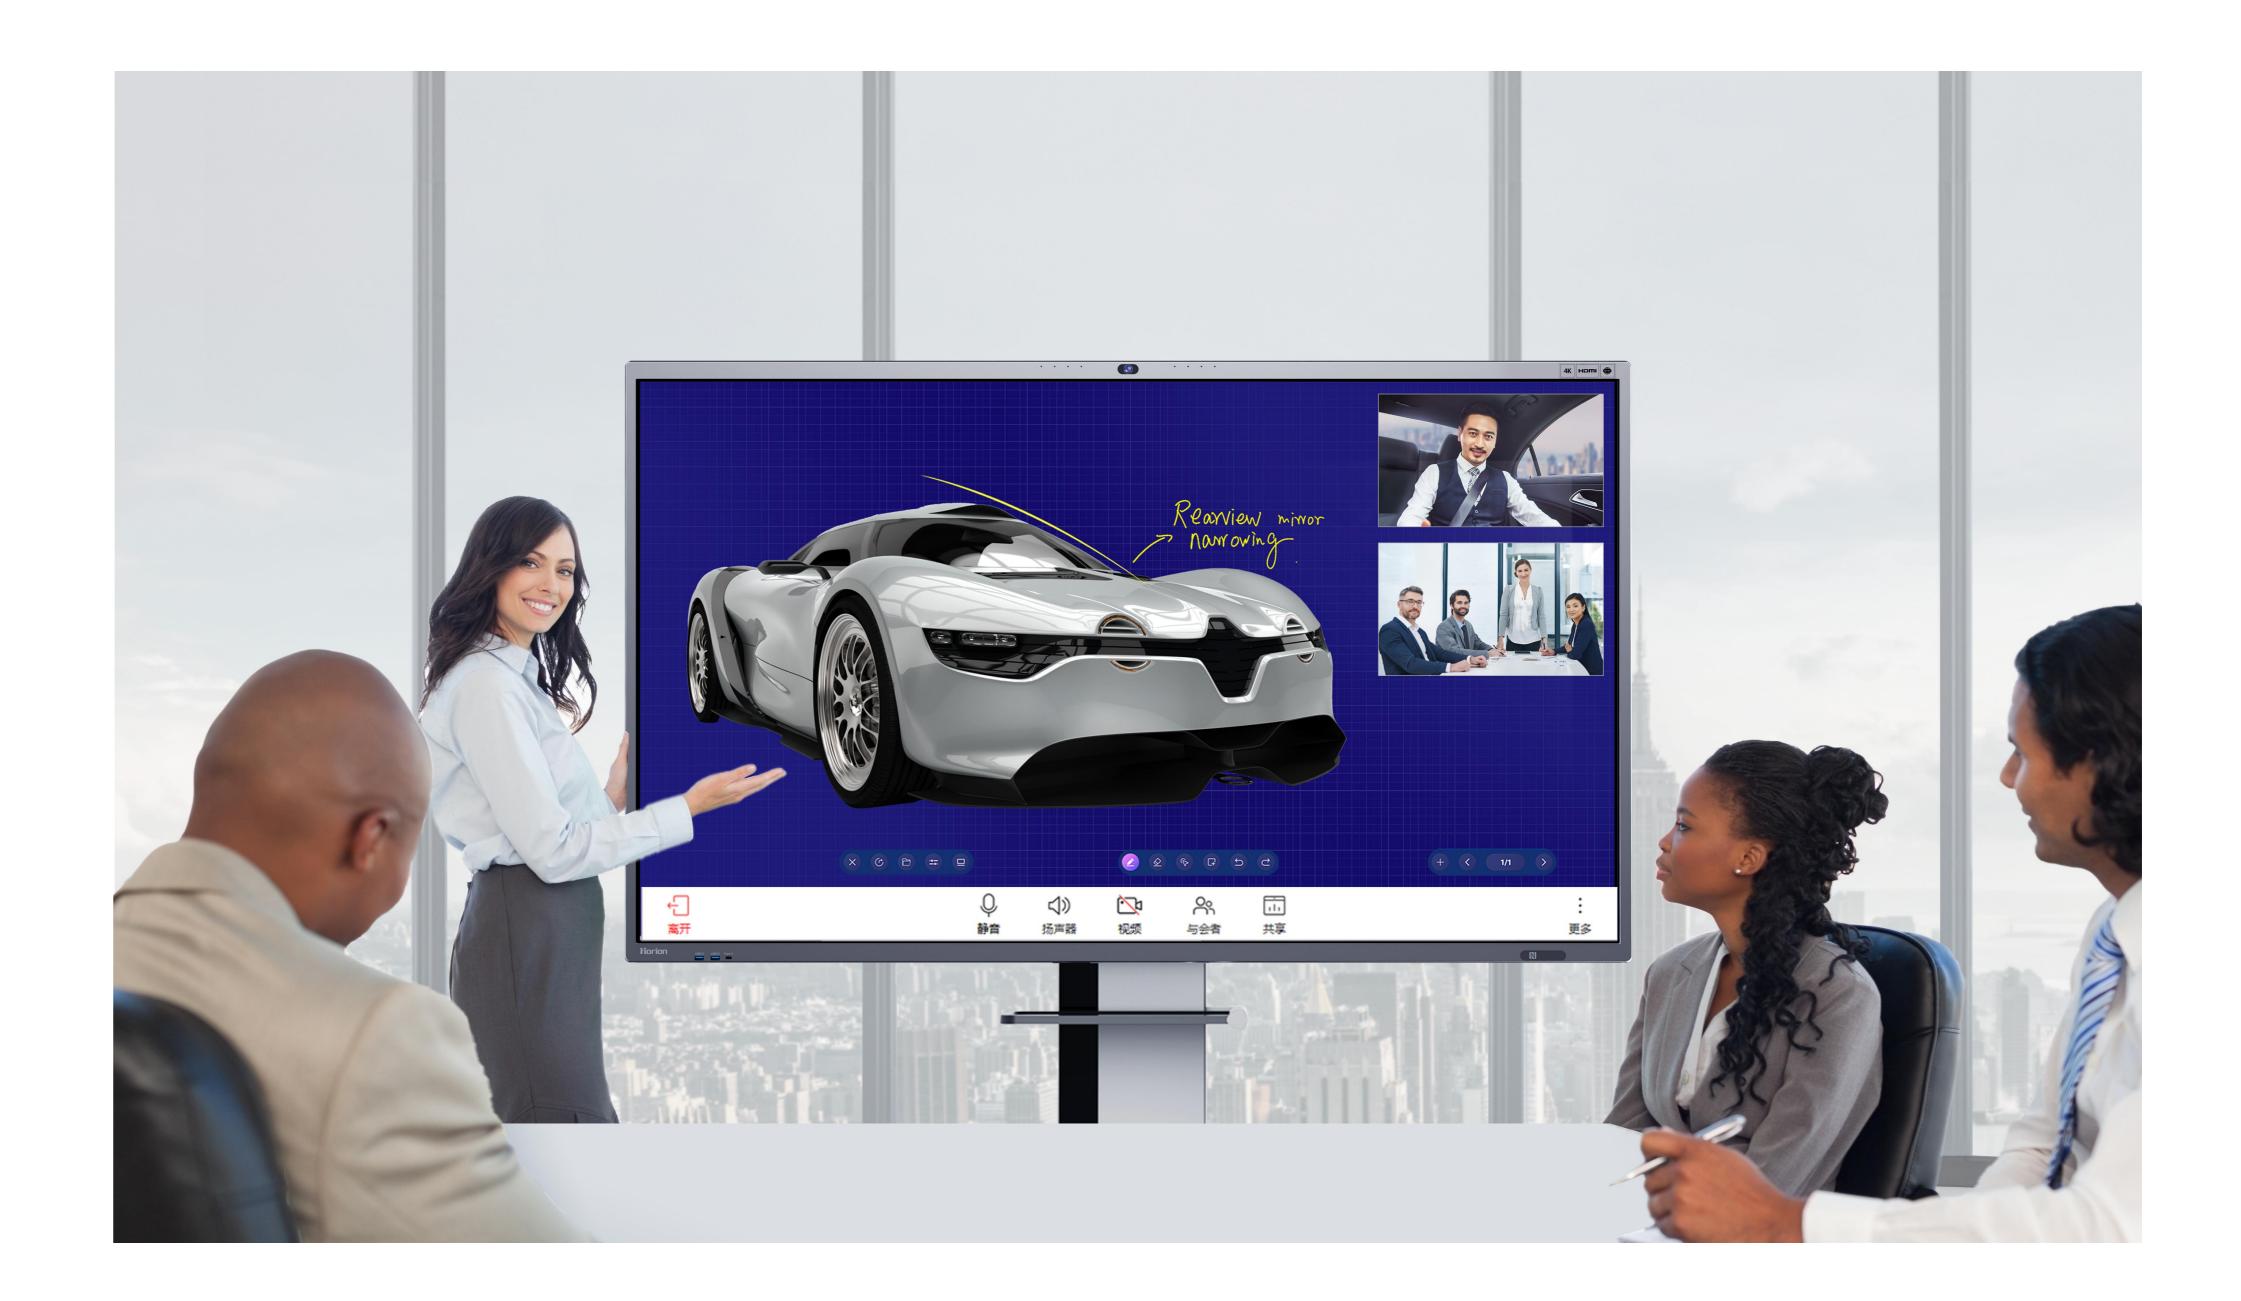

## A Feast for the Senses

The large-screen M6APro offers stunning visuals and sound for a truly immersive meeting experience.

## 4K Ultra HD -**Visual Perfection** in Every Pixel

Experience the finest details with a 178° viewing angle and over 1.07 billion colors. Automatic brightness adjustment for optimal viewing comfort.

## **Stereo Sound System - Clarity that Resonates**

Superior image quality paired with a stereo sound system. Independent LF, MF and HF drivers, 20W\*2 speakers, and a 20W subwoofer work in harmony, delivering wide, balanced and dynamic high-fidelity sound for an immersive audio-visual experience.

## Innovative Features -Meetings Made Efficient

Horion continuously innovates, bringing over 25 unique apps and 100+ features for easier meetings.

## **Remote Whiteboard Collaboration** - Efficient Discussions from Afar

During remote meetings, Horion facilitates team collaboration with shared whiteboards, displaying smooth handwriting synchronously from different locations. It also supports shared PPTs, aiding in efficient discussions.