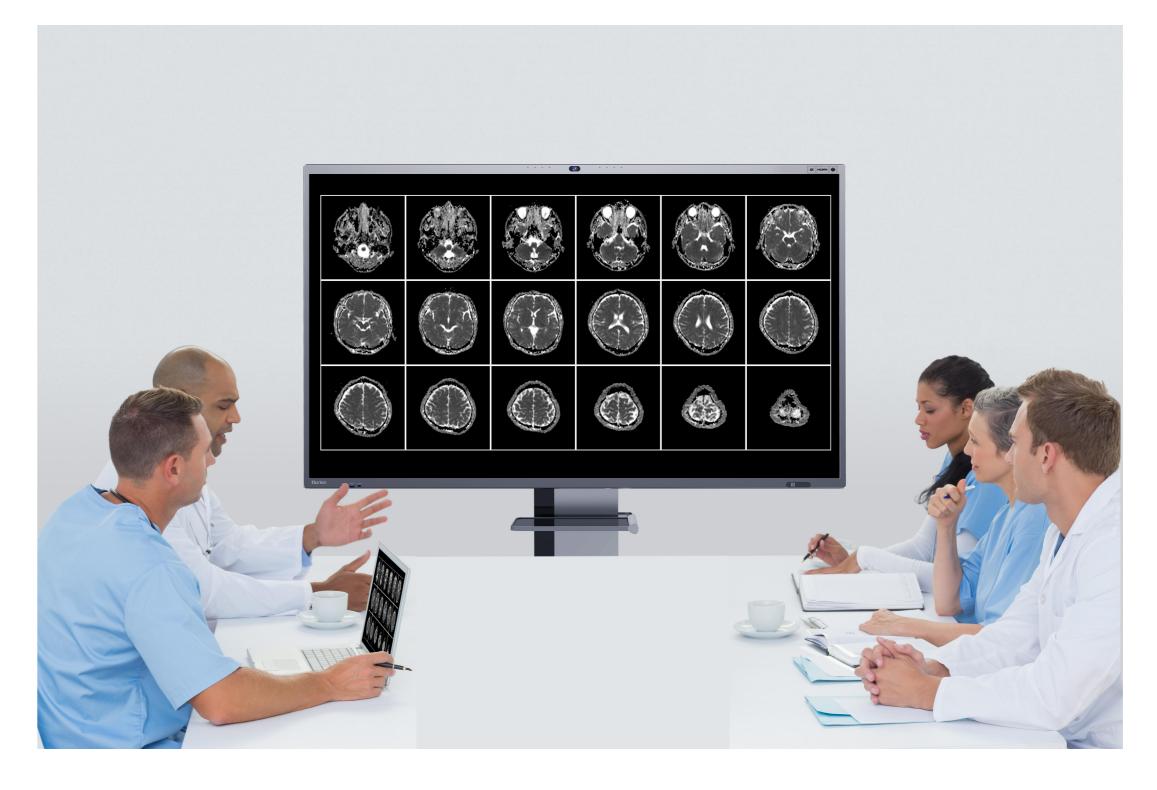

## Professional Audio-Visual Experience for Meetings

Horion leads with innovation, responding
to the evolving office landscape. The
M6APro Interactive Flat Panel, a new
benchmark in meeting technology, caters
to every scenario with unparalleled
excellence.

The Horion M6APro Interactive Flat Panel features an upgraded 48MP camera, professionally calibrated and paired with an ultra-wide-angle lens. It delivers crystal-clear, ultra-high-definition video images, supporting intelligent framing and AI sound source localization for real-time remote communication.

## Immersive Experience for Video Conferencing

The Horion M6APro Interactive Flat Panel elevates your video conferencing experience with its upgraded software and hardware capabilities, effortlessly meeting various video conferencing needs for efficient collaboration.