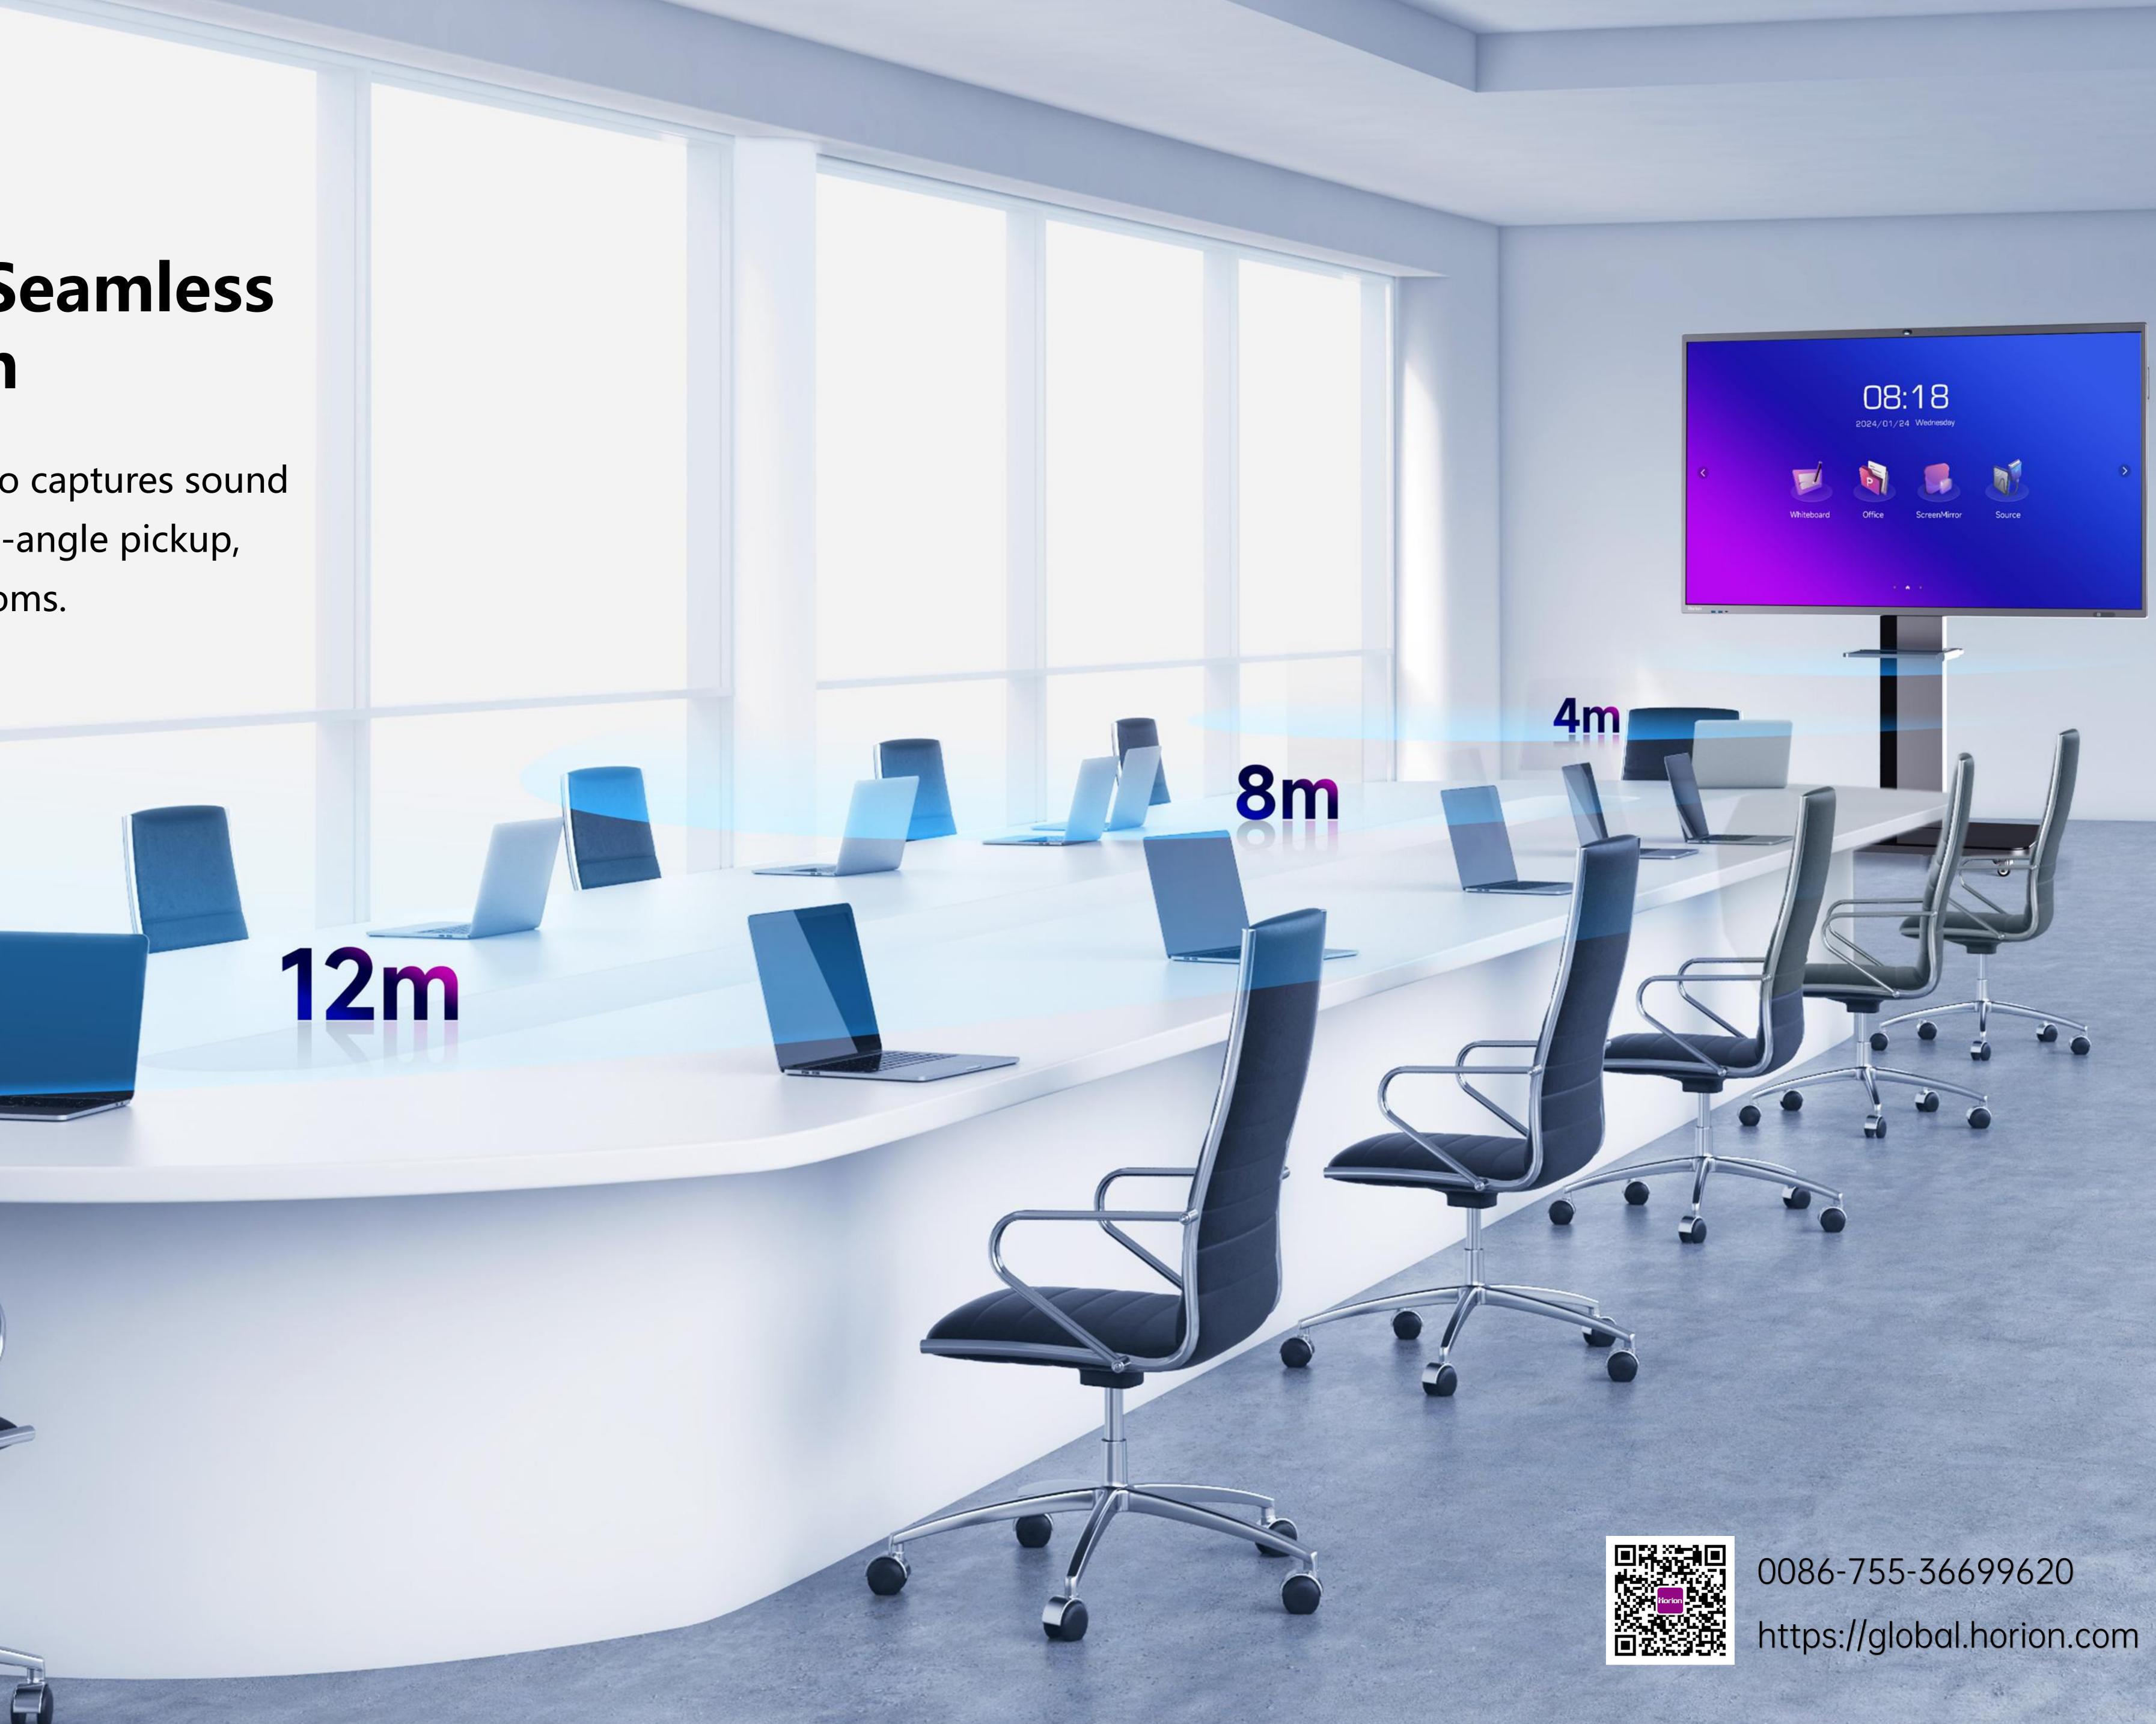

## 12m Pickup Range - Seamless Remote Collaboration

With an 8-array microphone, the M6APro captures sound clearly up to 12m away with a 180° wide-angle pickup, perfect for medium to large meeting rooms.