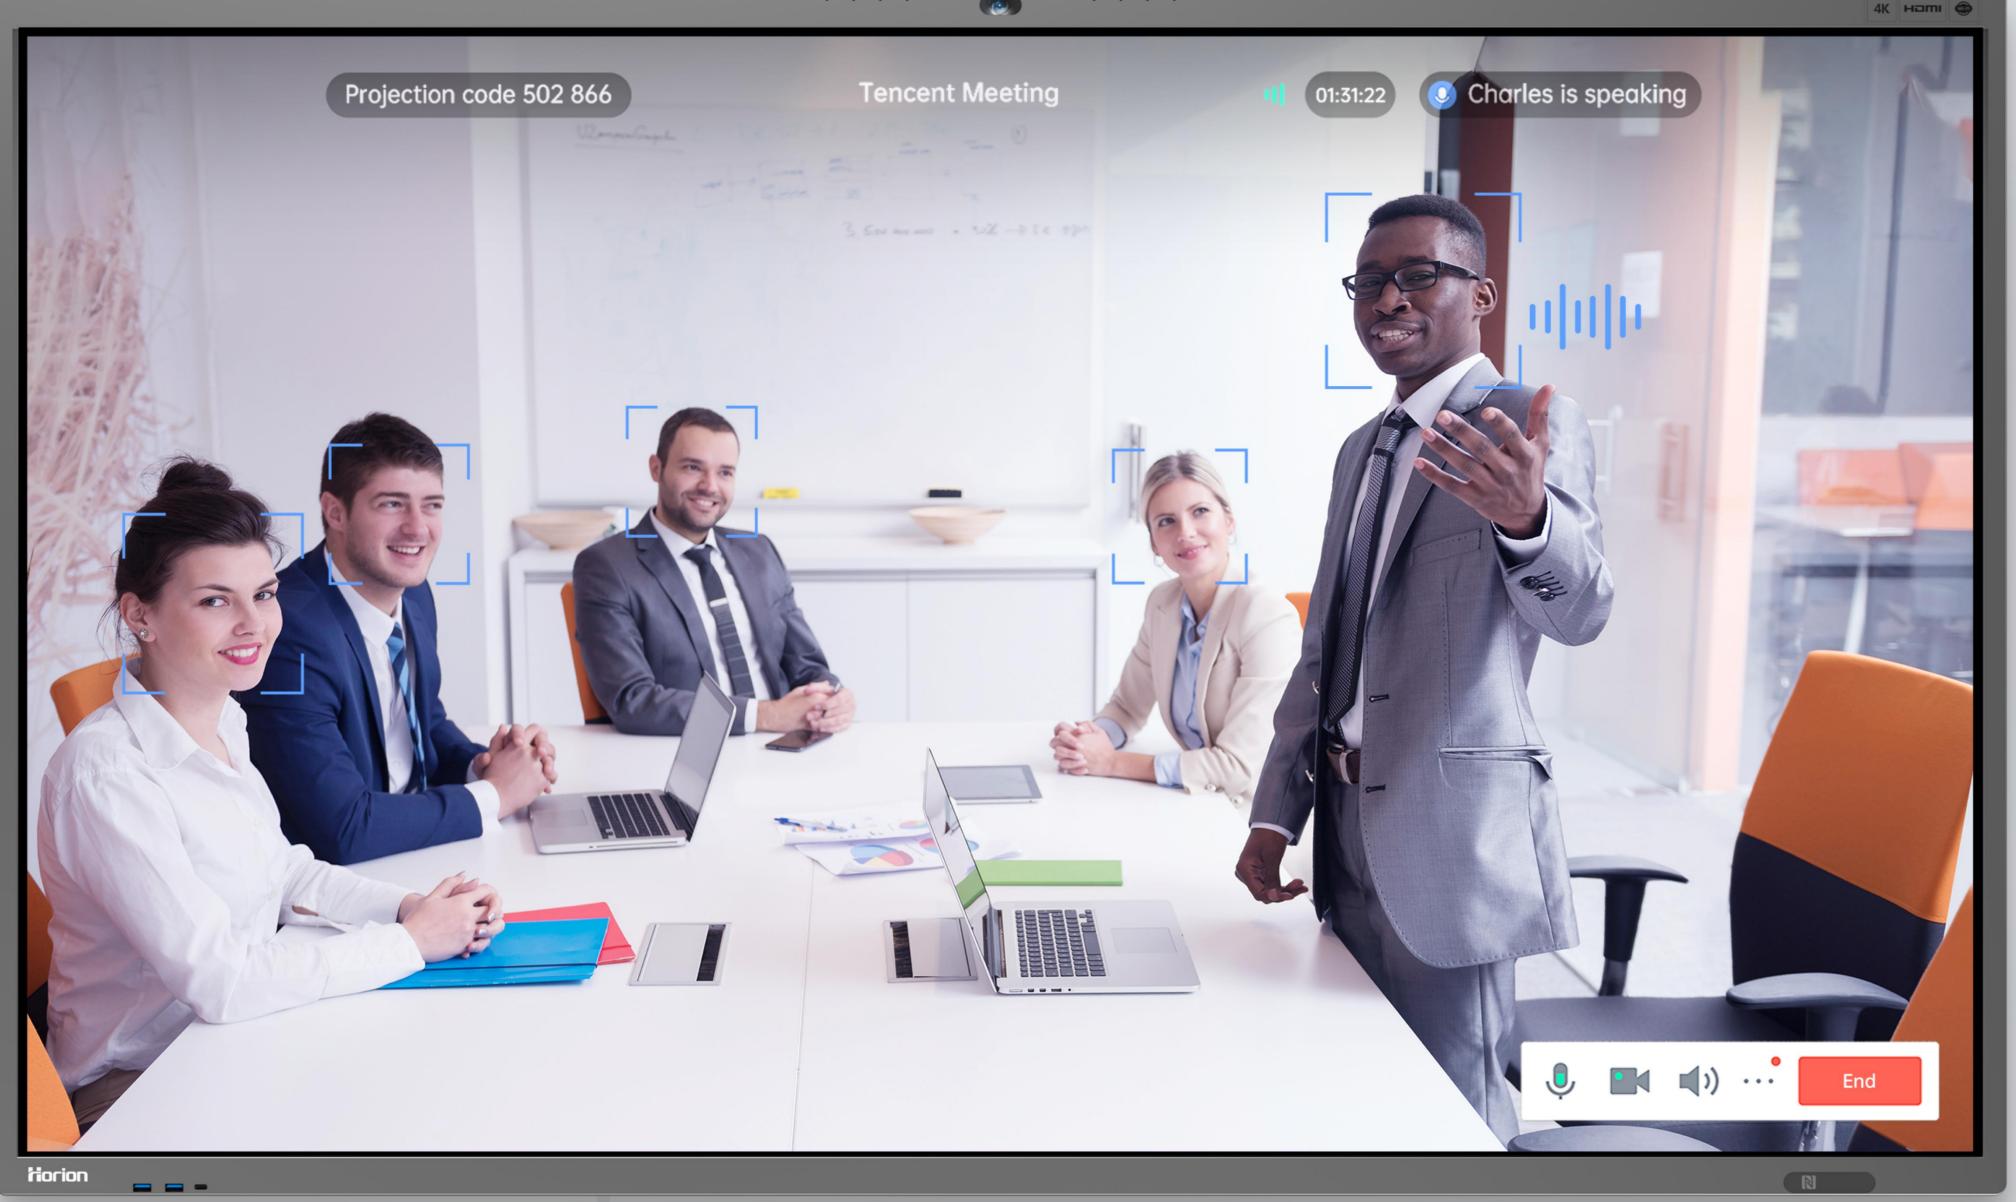

## **Al Sound Source Localization - Focus on What Matters**

With AI-driven speaker tracking and facial recognition, the M6APro keeps the focus sharp, making remote discussions feel like face-to-face interactions.

#### Real-time sound source localization, focusing on the speaker

## Auto Framing - Adapting to Your Meeting Size

Auto Framing technology with ultra-high-definition facial detection intelligently zooms and adjusts the frame and angle based on the number of people in the meeting room.