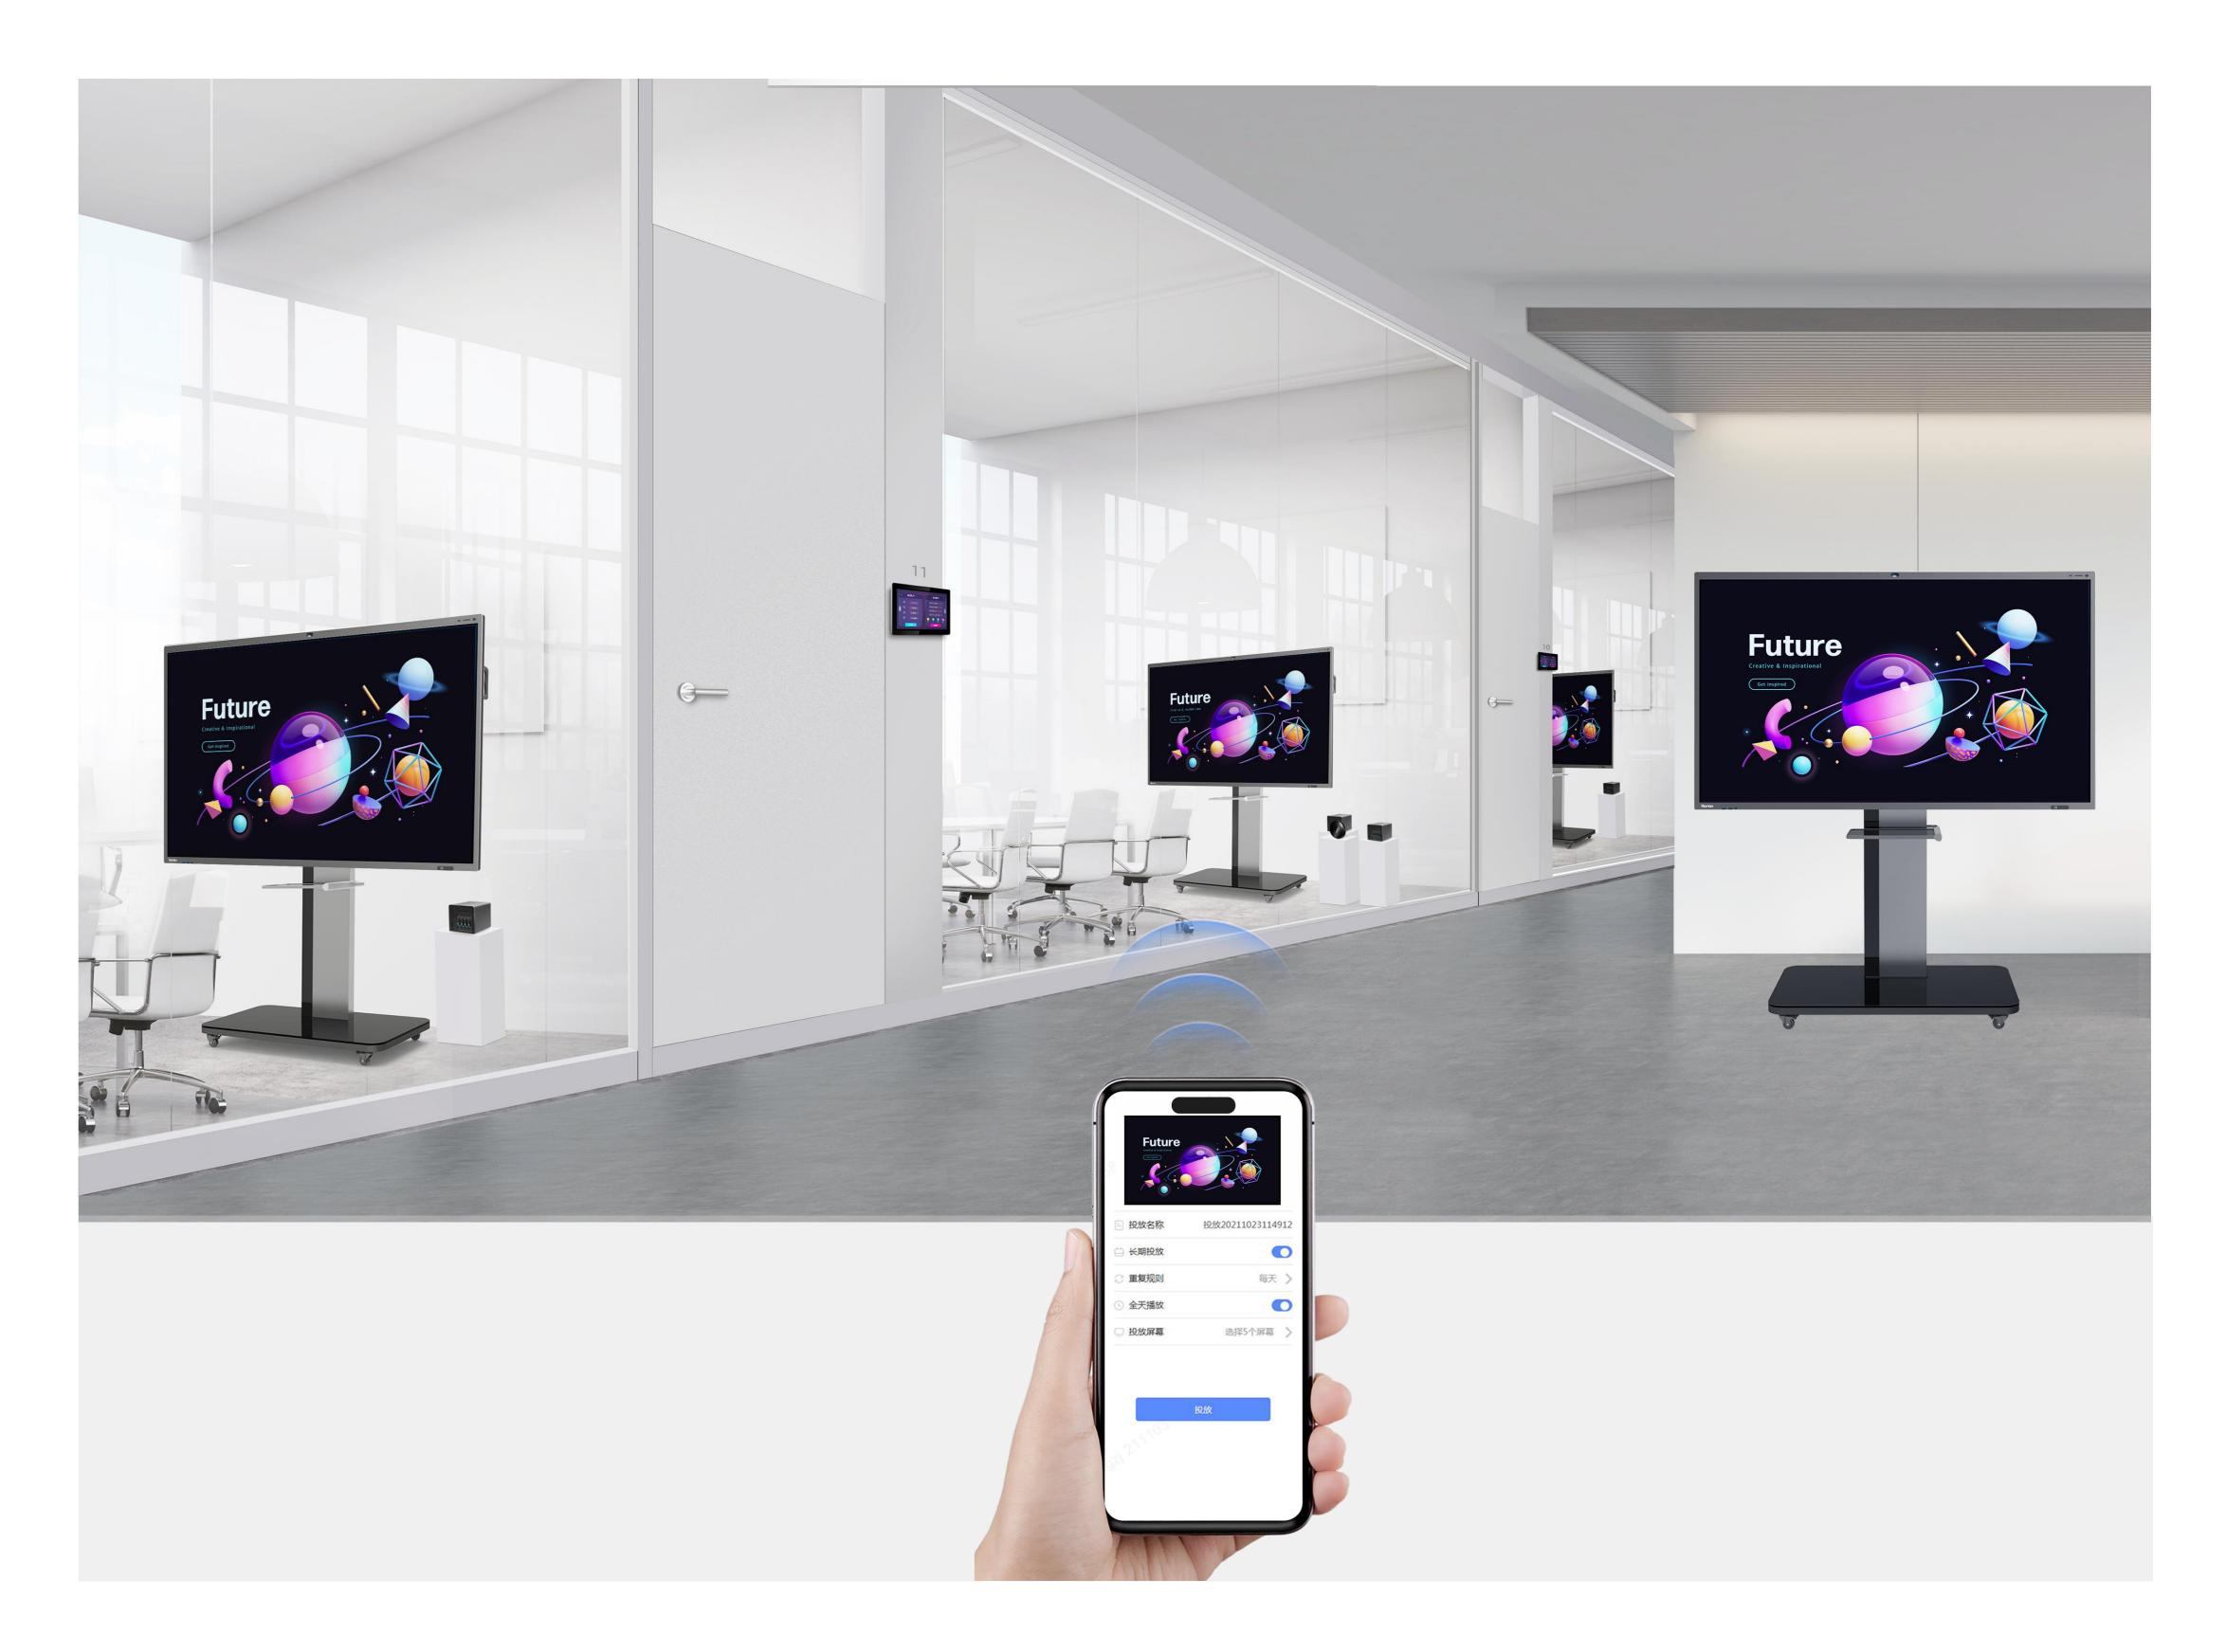

#### Meeting Management System - Comprehensive Control of All Meeting Rooms

Device control, meeting management, and information broadcasting are combined. You can remotely turn devices on or off, send notifications, and broadcast messages, easily synchronizing all interactive flat panels.