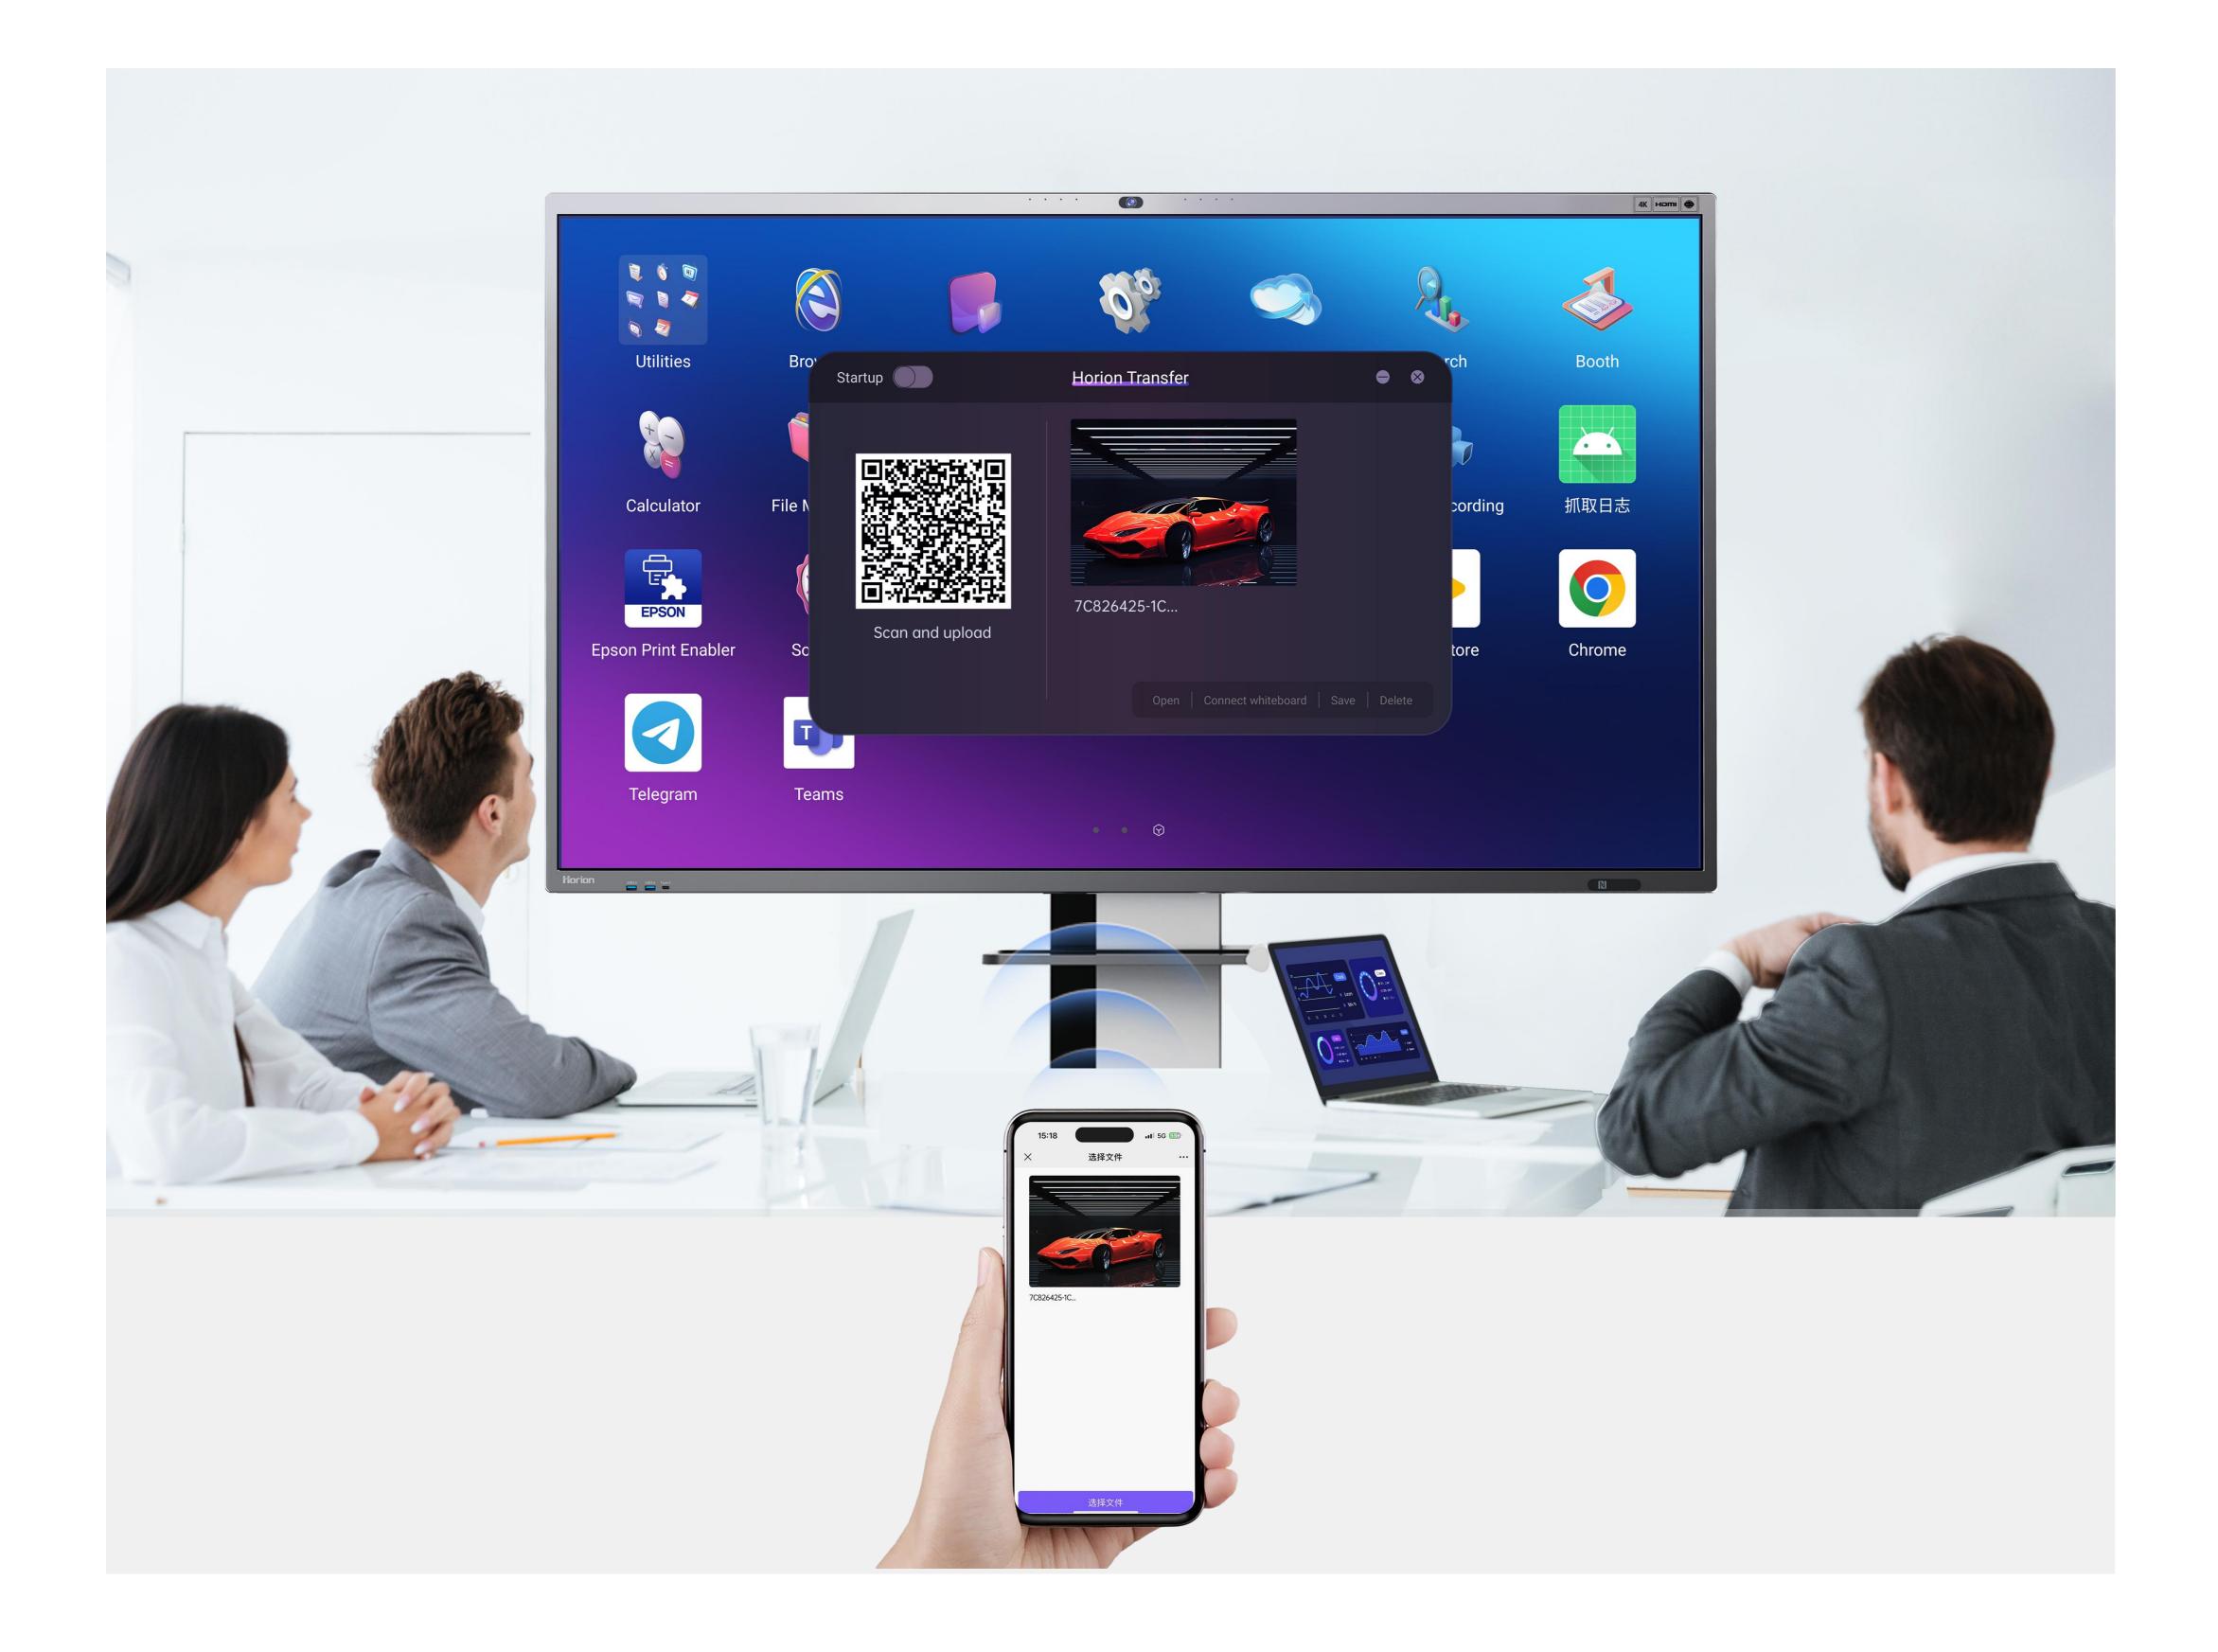

### Horion Sharing - Effortless File Upload via QR Code

Scan a QR code with your phone to easily upload images, videos, and documents from your phone to the interactive flat panel, making sharing stable and quick.