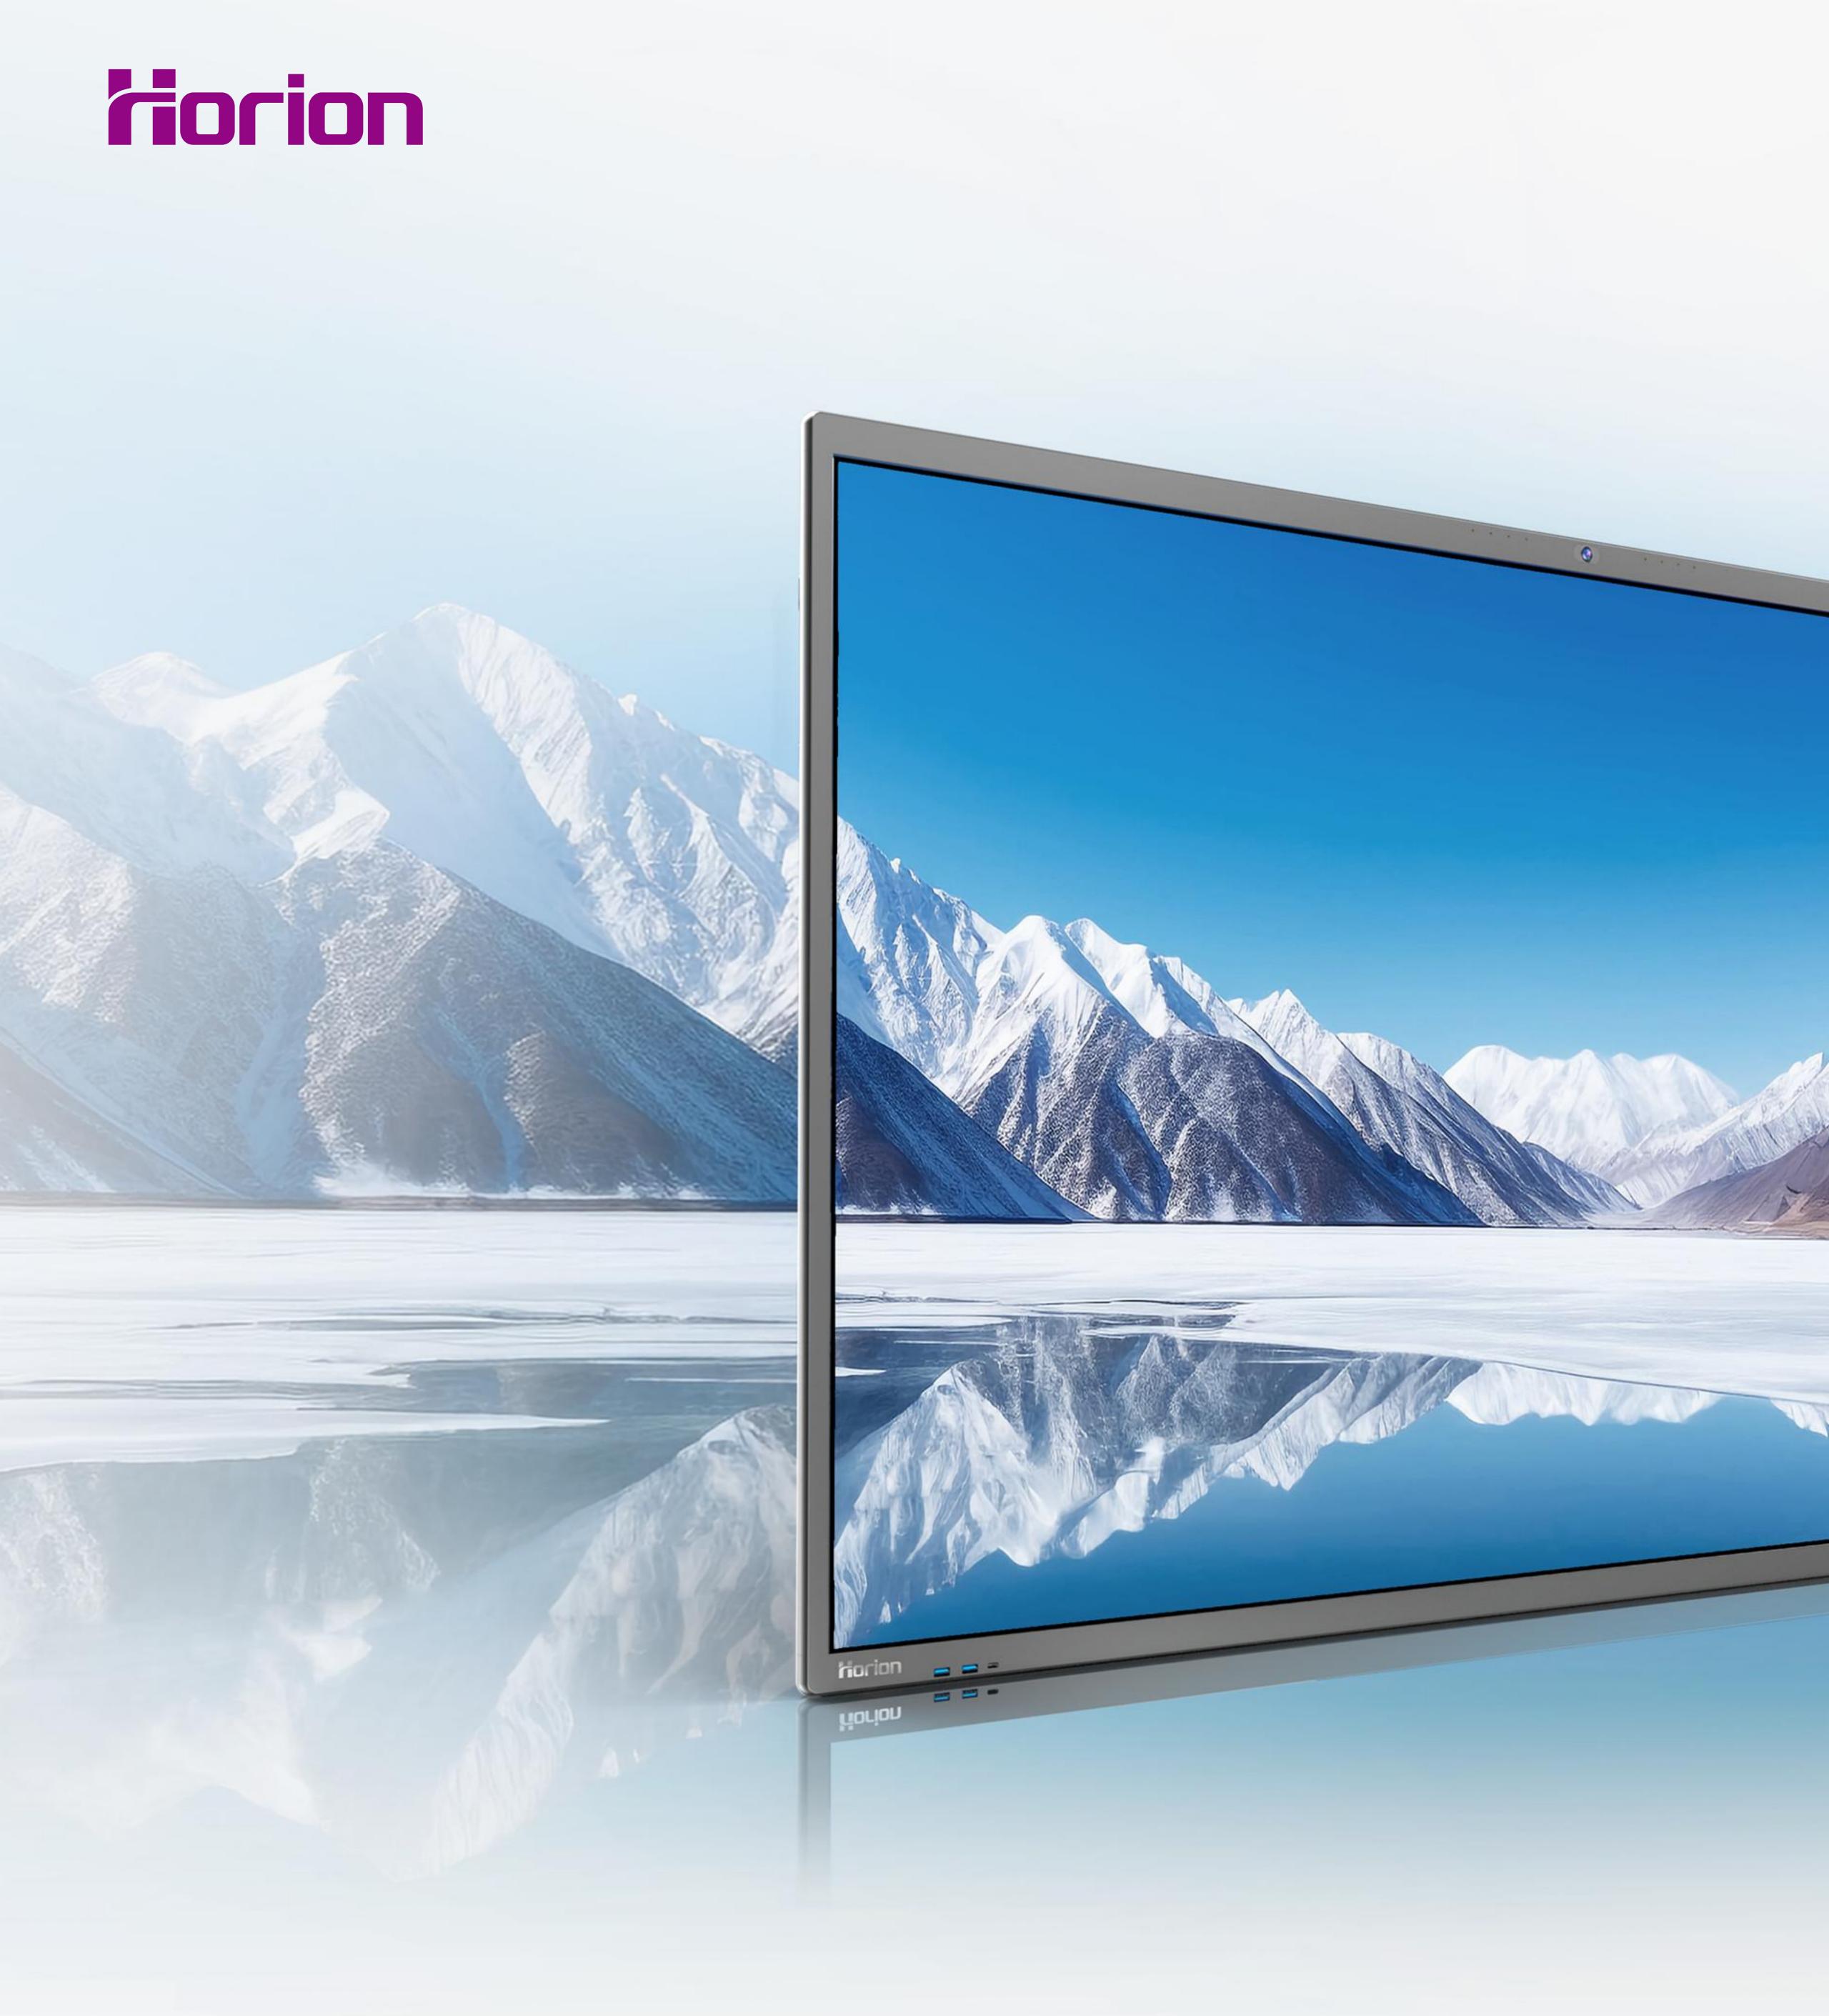

## Professional Audio-Visual Experience for Meetings

Horion leads with innovation, responding
to the evolving office landscape. The
M6APro Interactive Flat Panel, a new
benchmark in meeting technology, caters
to every scenario with unparalleled
excellence.

The Horion M6APro Interactive Flat Panel features an upgraded 48MP camera, professionally calibrated and paired with an ultra-wide-angle lens. It delivers crystal-clear, ultra-high-definition video images, supporting intelligent framing and AI sound source localization for real-time remote communication.