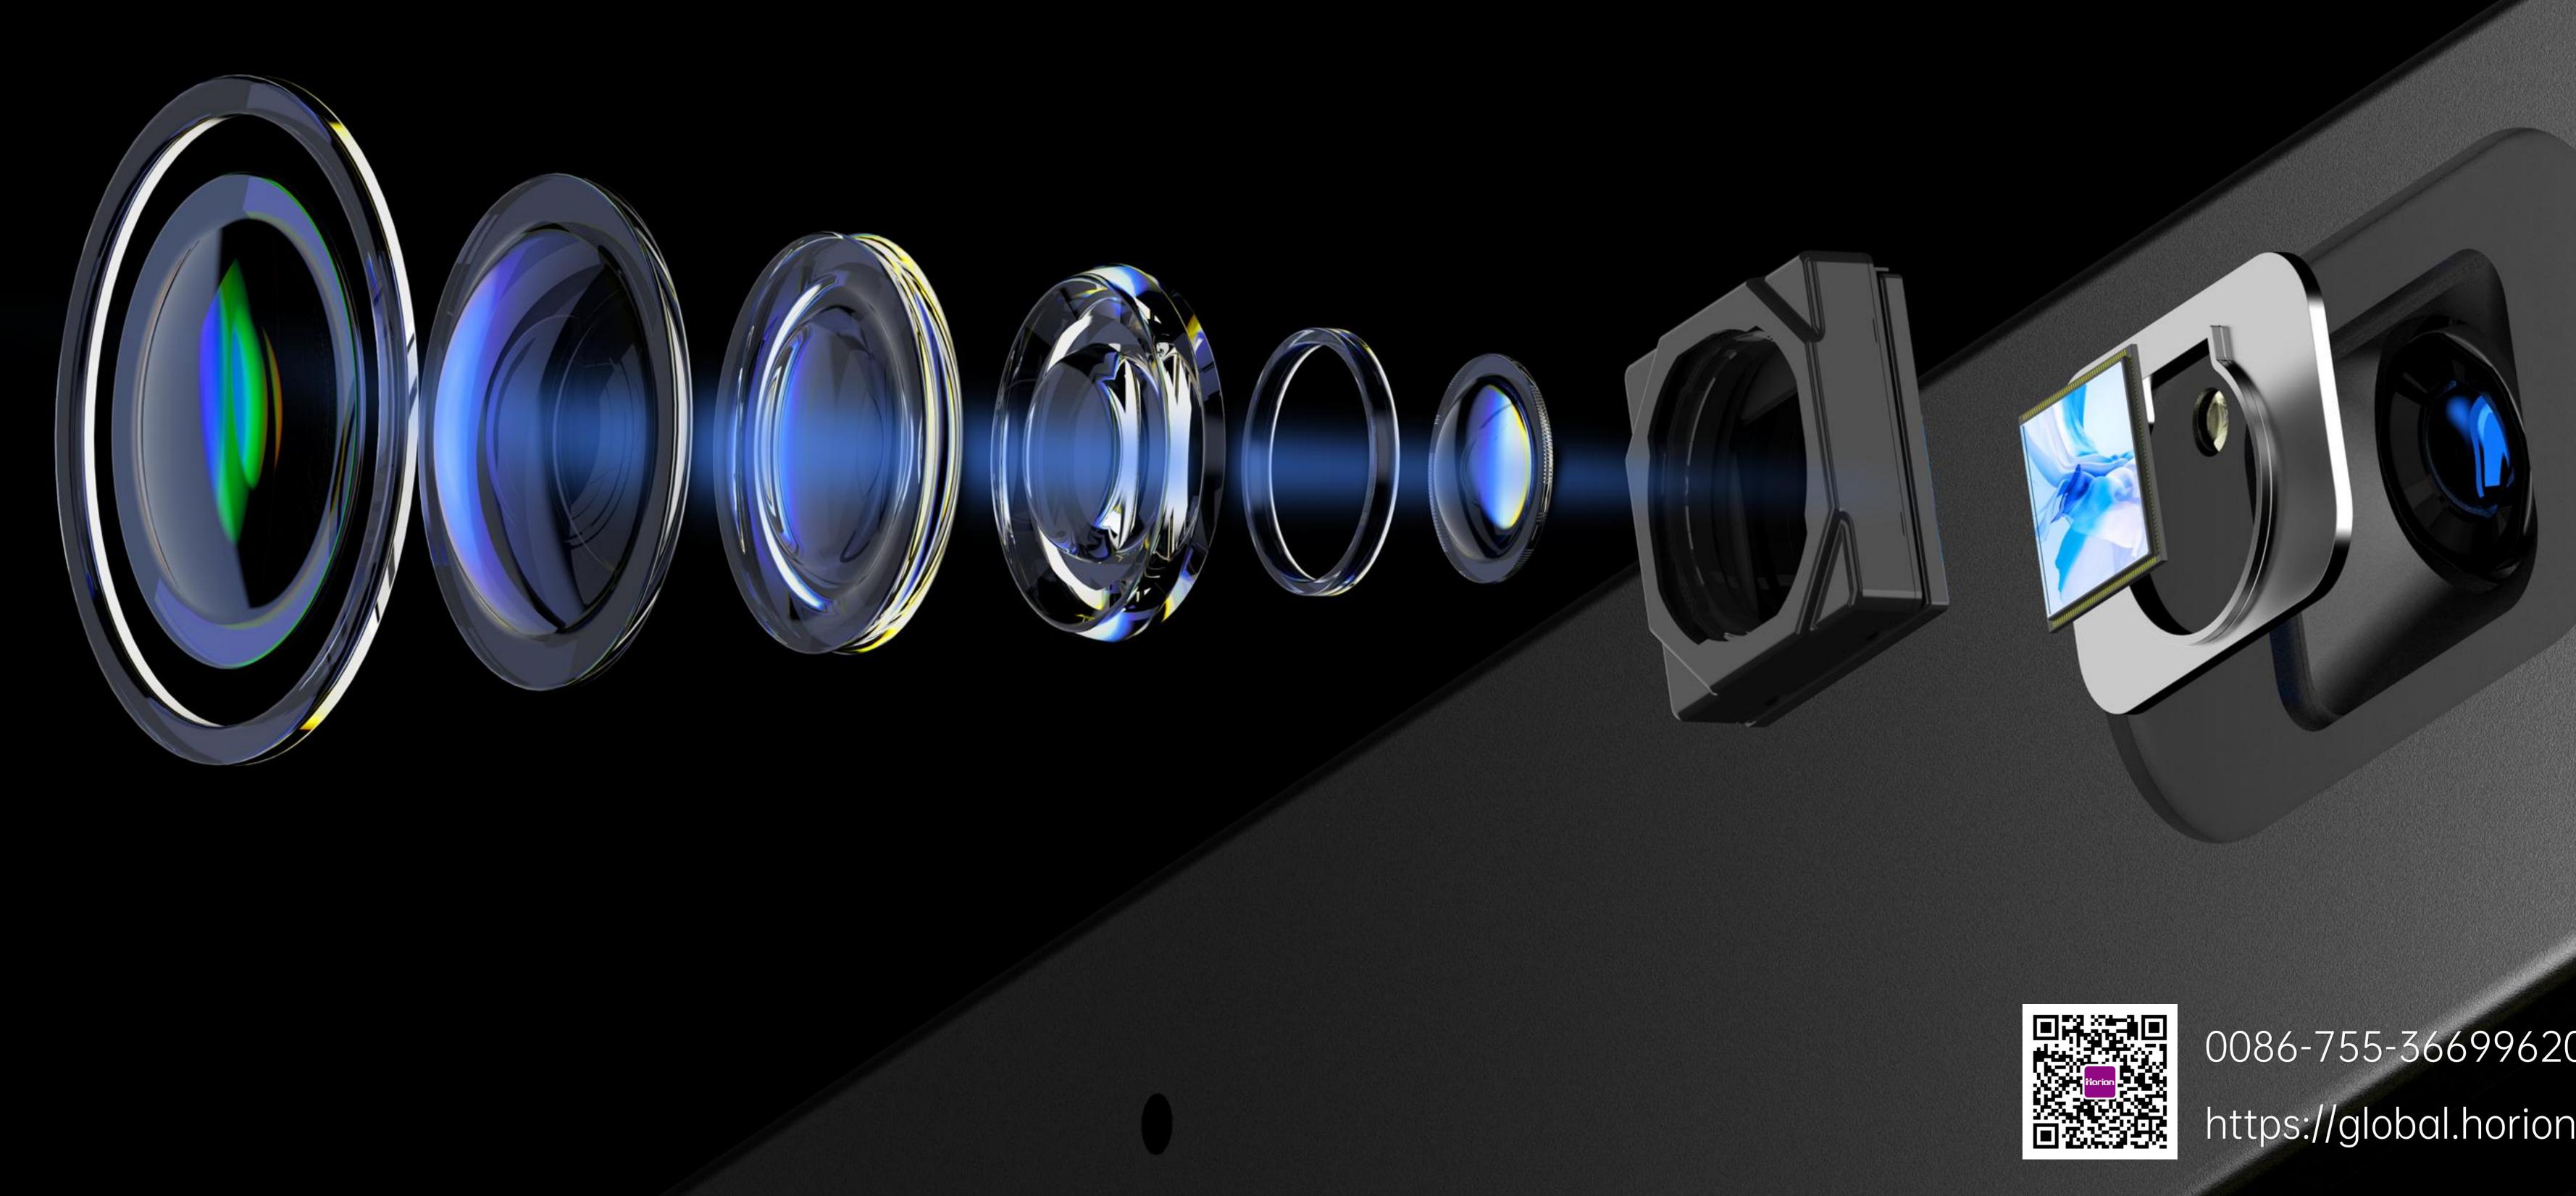

The Horion M6APro Interactive Flat Panel features an upgraded 48MP camera, professionally calibrated and paired with an ultra-wide-angle lens. It delivers crystal-clear, ultra-high-definition video images, supporting intelligent framing and AI sound source localization for real-time remote communication.

## 48MP Ultra HD Camera

## **102° Wide-Angle - Capturing the Big Picture**

Not only does it provide 4K clarity and an outstanding video experience, but its 102° distortionfree ultra-wide angle also covers large meeting scenes, realistically presenting the entire venue.

## **Al Sound Source Localization - Focus on What Matters**

With AI-driven speaker tracking and facial recognition, the M6APro keeps the focus sharp, making remote discussions feel like face-to-face interactions.