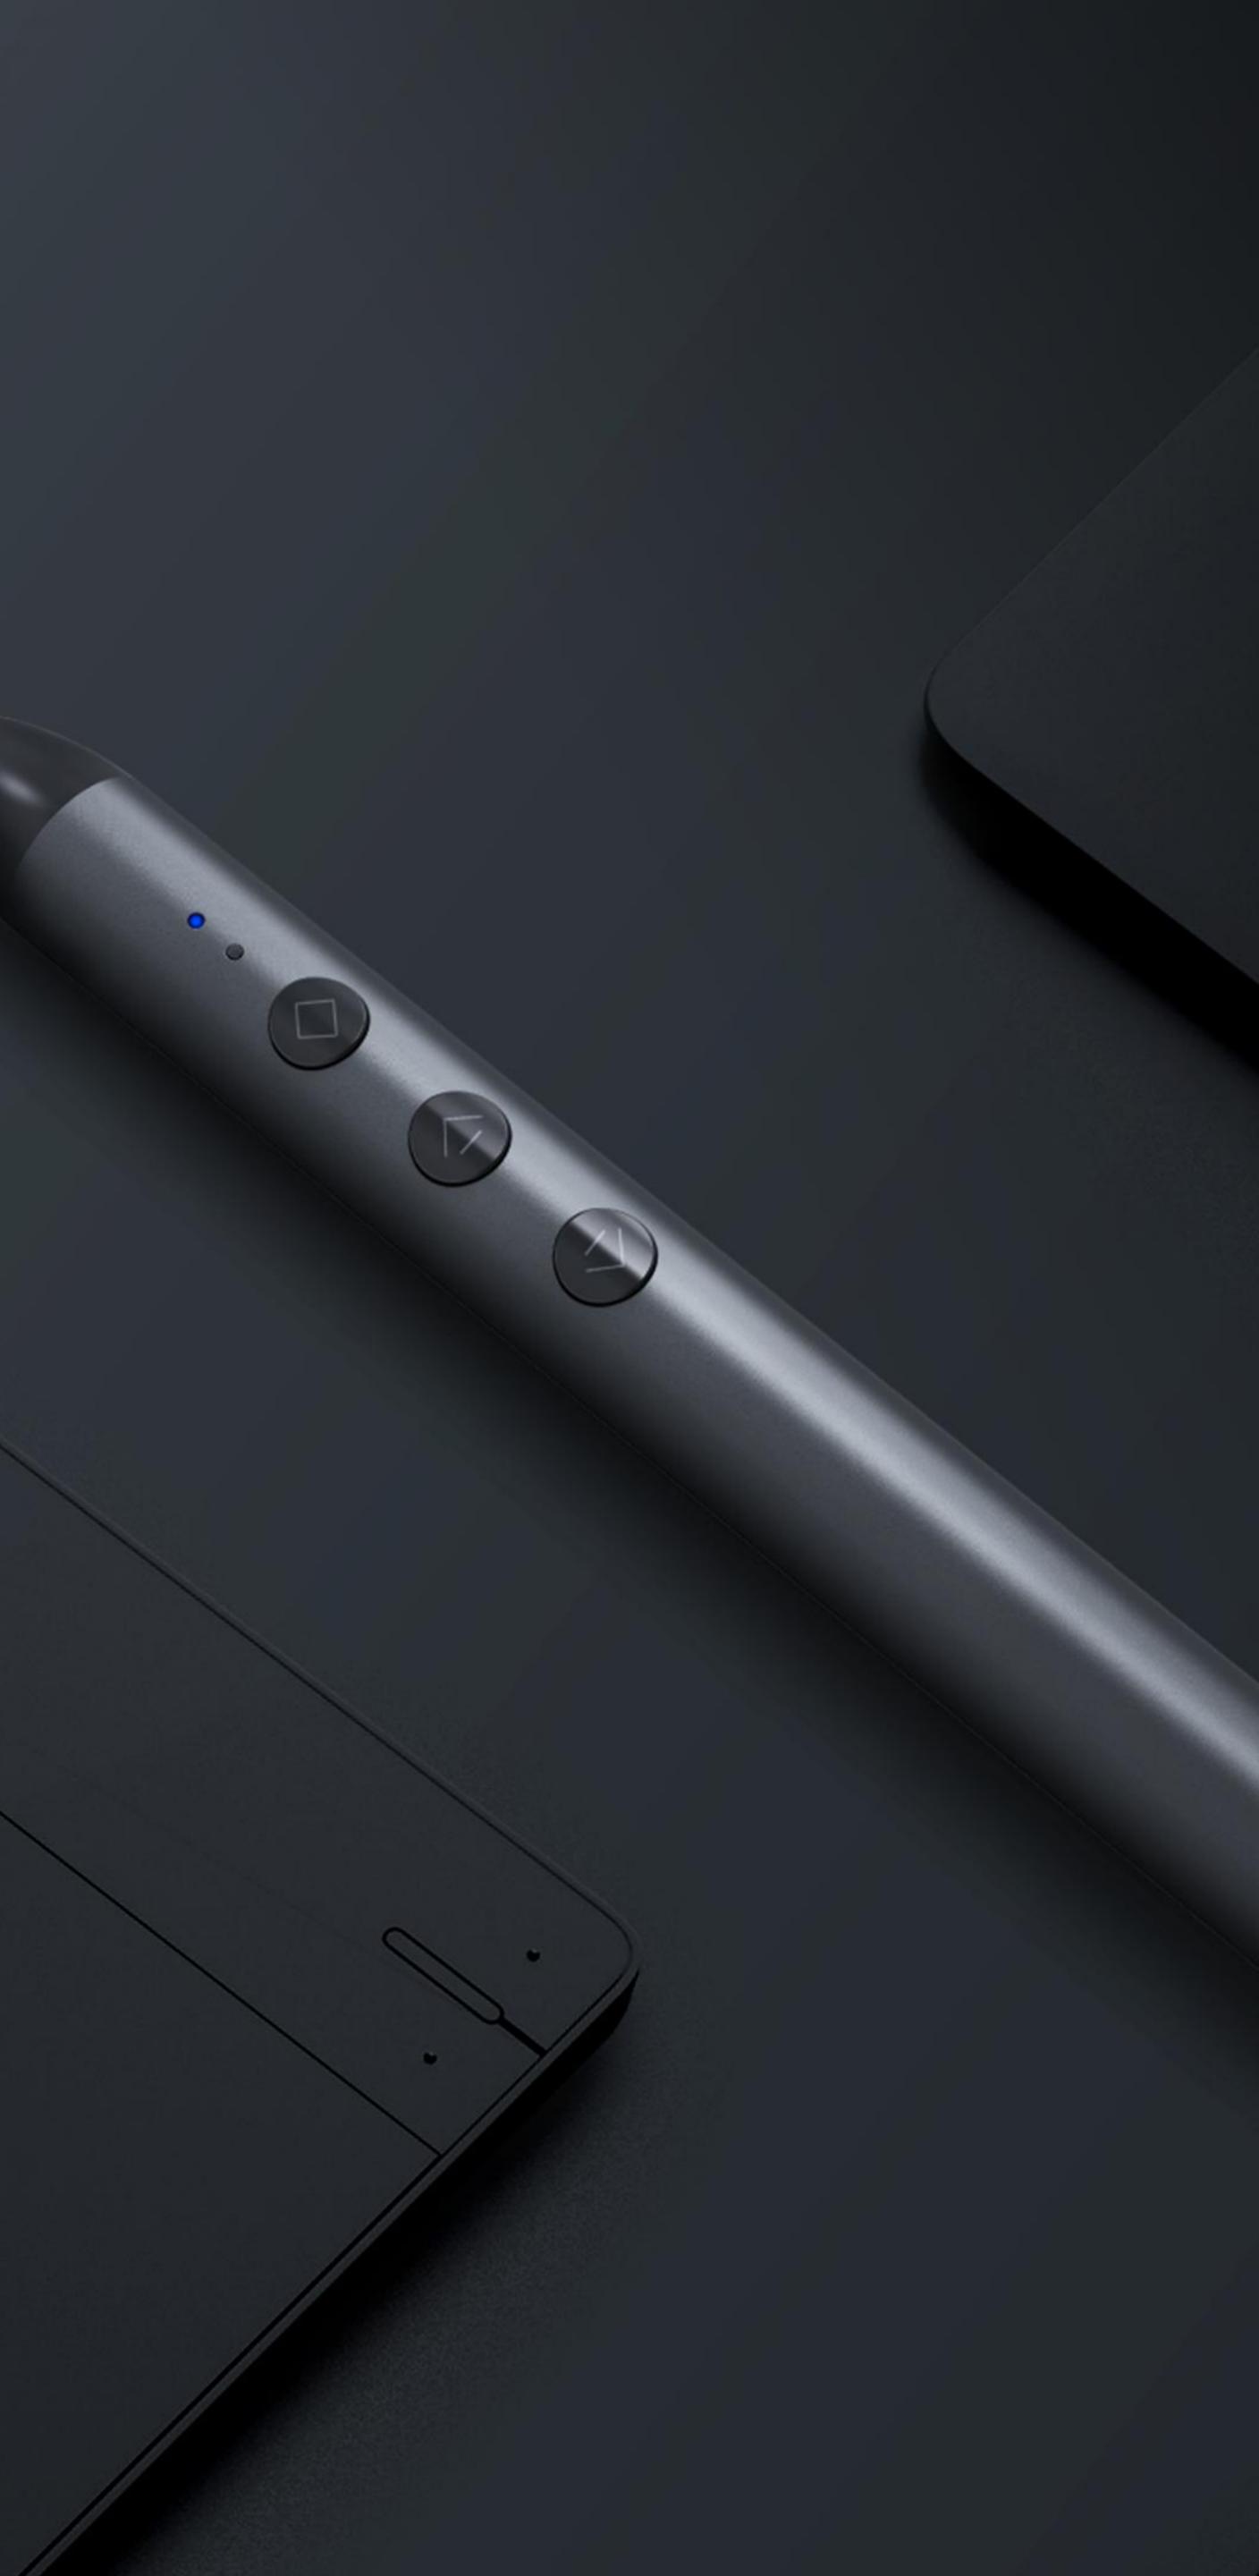

## Smart Pen - Control at Your Fingertips

It's a pen, a page-turner, a spotlight, virtual gestures and more. You can control your presentation from afar with smart gestures and highlight key points with a click.

#### > Page Up/Down

Remote PPT page-turning.

#### > One-Click Annotation

Circle and emphasize effortlessly.

#### > NFC

Tap to bring up the whiteboard.

> Smart Gestures

Precise pointing/moving.

#### >Spotlight

Highlight/Enlarge key points.

• 🔶 •

Office

ScreenMirror

Source