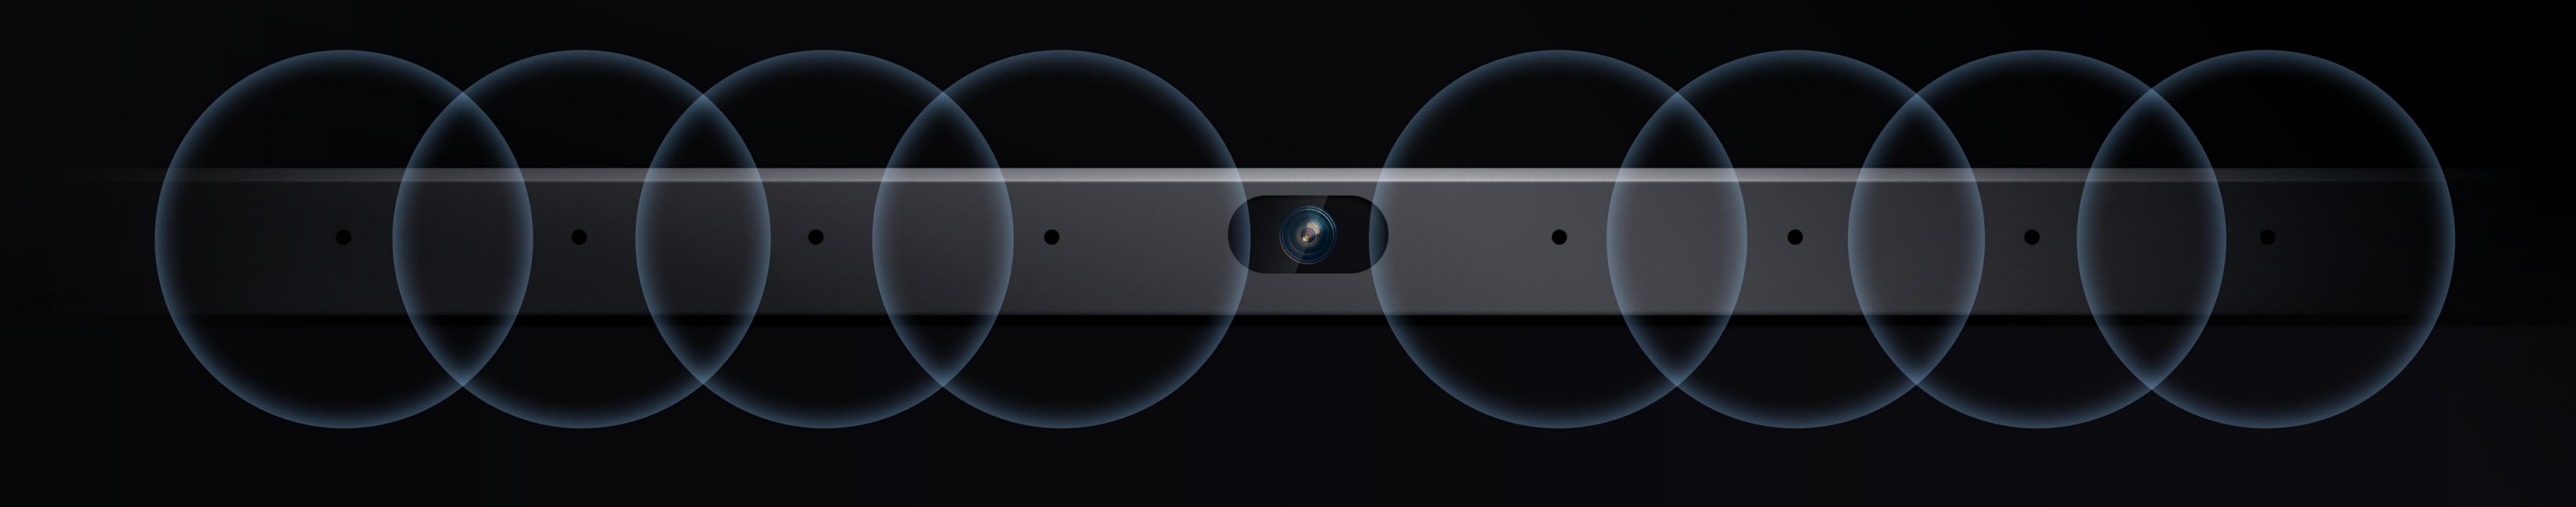

## 8-Array Microphone

#### Revolutionary design for broader sound capture, integrating top-positioned microphone array with a touch frame.