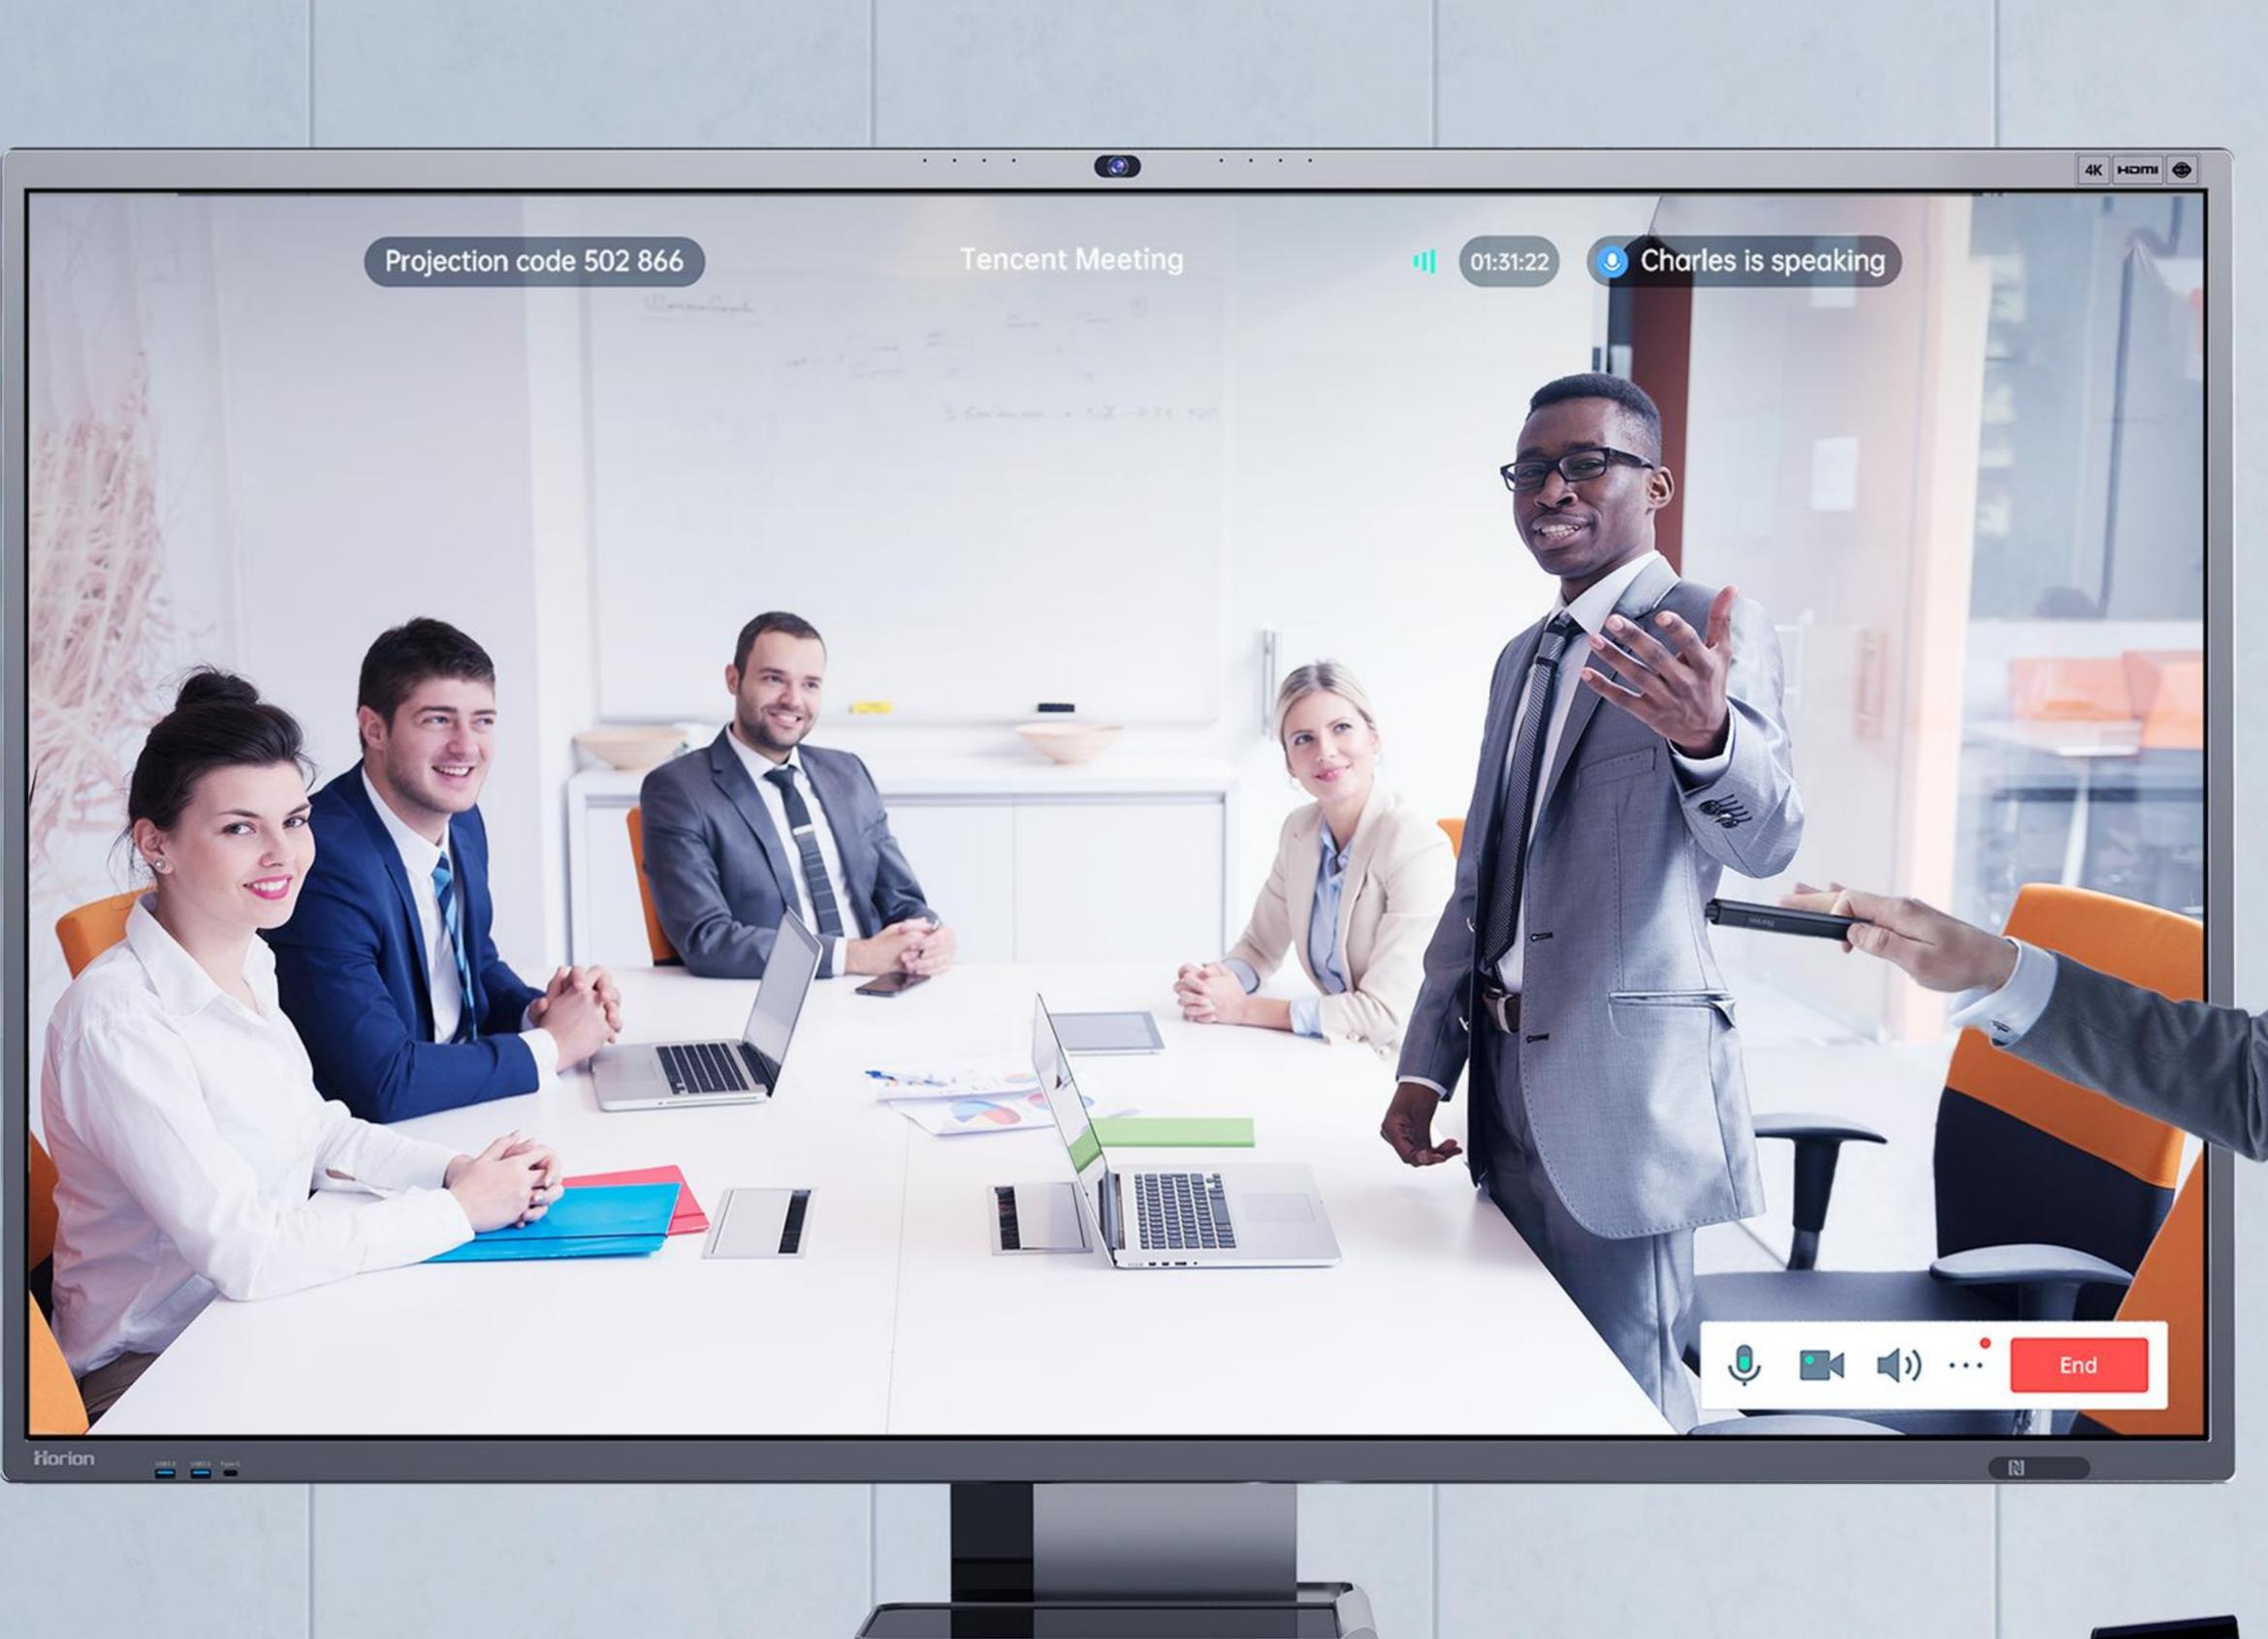

## Professional Audio-Visual Experience for Meetings

Horion leads with innovation, responding
to the evolving office landscape. The
M6APro Interactive Flat Panel, a new
benchmark in meeting technology, caters
to every scenario with unparalleled
excellence.

The Horion M6APro Interactive Flat Panel features an upgraded 48MP camera, professionally calibrated and paired with an ultra-wide-angle lens. It delivers crystal-clear, ultra-high-definition video images, supporting intelligent framing and AI sound source localization for real-time remote communication.

## **102° Wide-Angle - Capturing the Big Picture**

Not only does it provide 4K clarity and an outstanding video experience, but its 102° distortionfree ultra-wide angle also covers large meeting scenes, realistically presenting the entire venue.

## **Al Sound Source Localization - Focus on What Matters**

With AI-driven speaker tracking and facial recognition, the M6APro keeps the focus sharp, making remote discussions feel like face-to-face interactions.