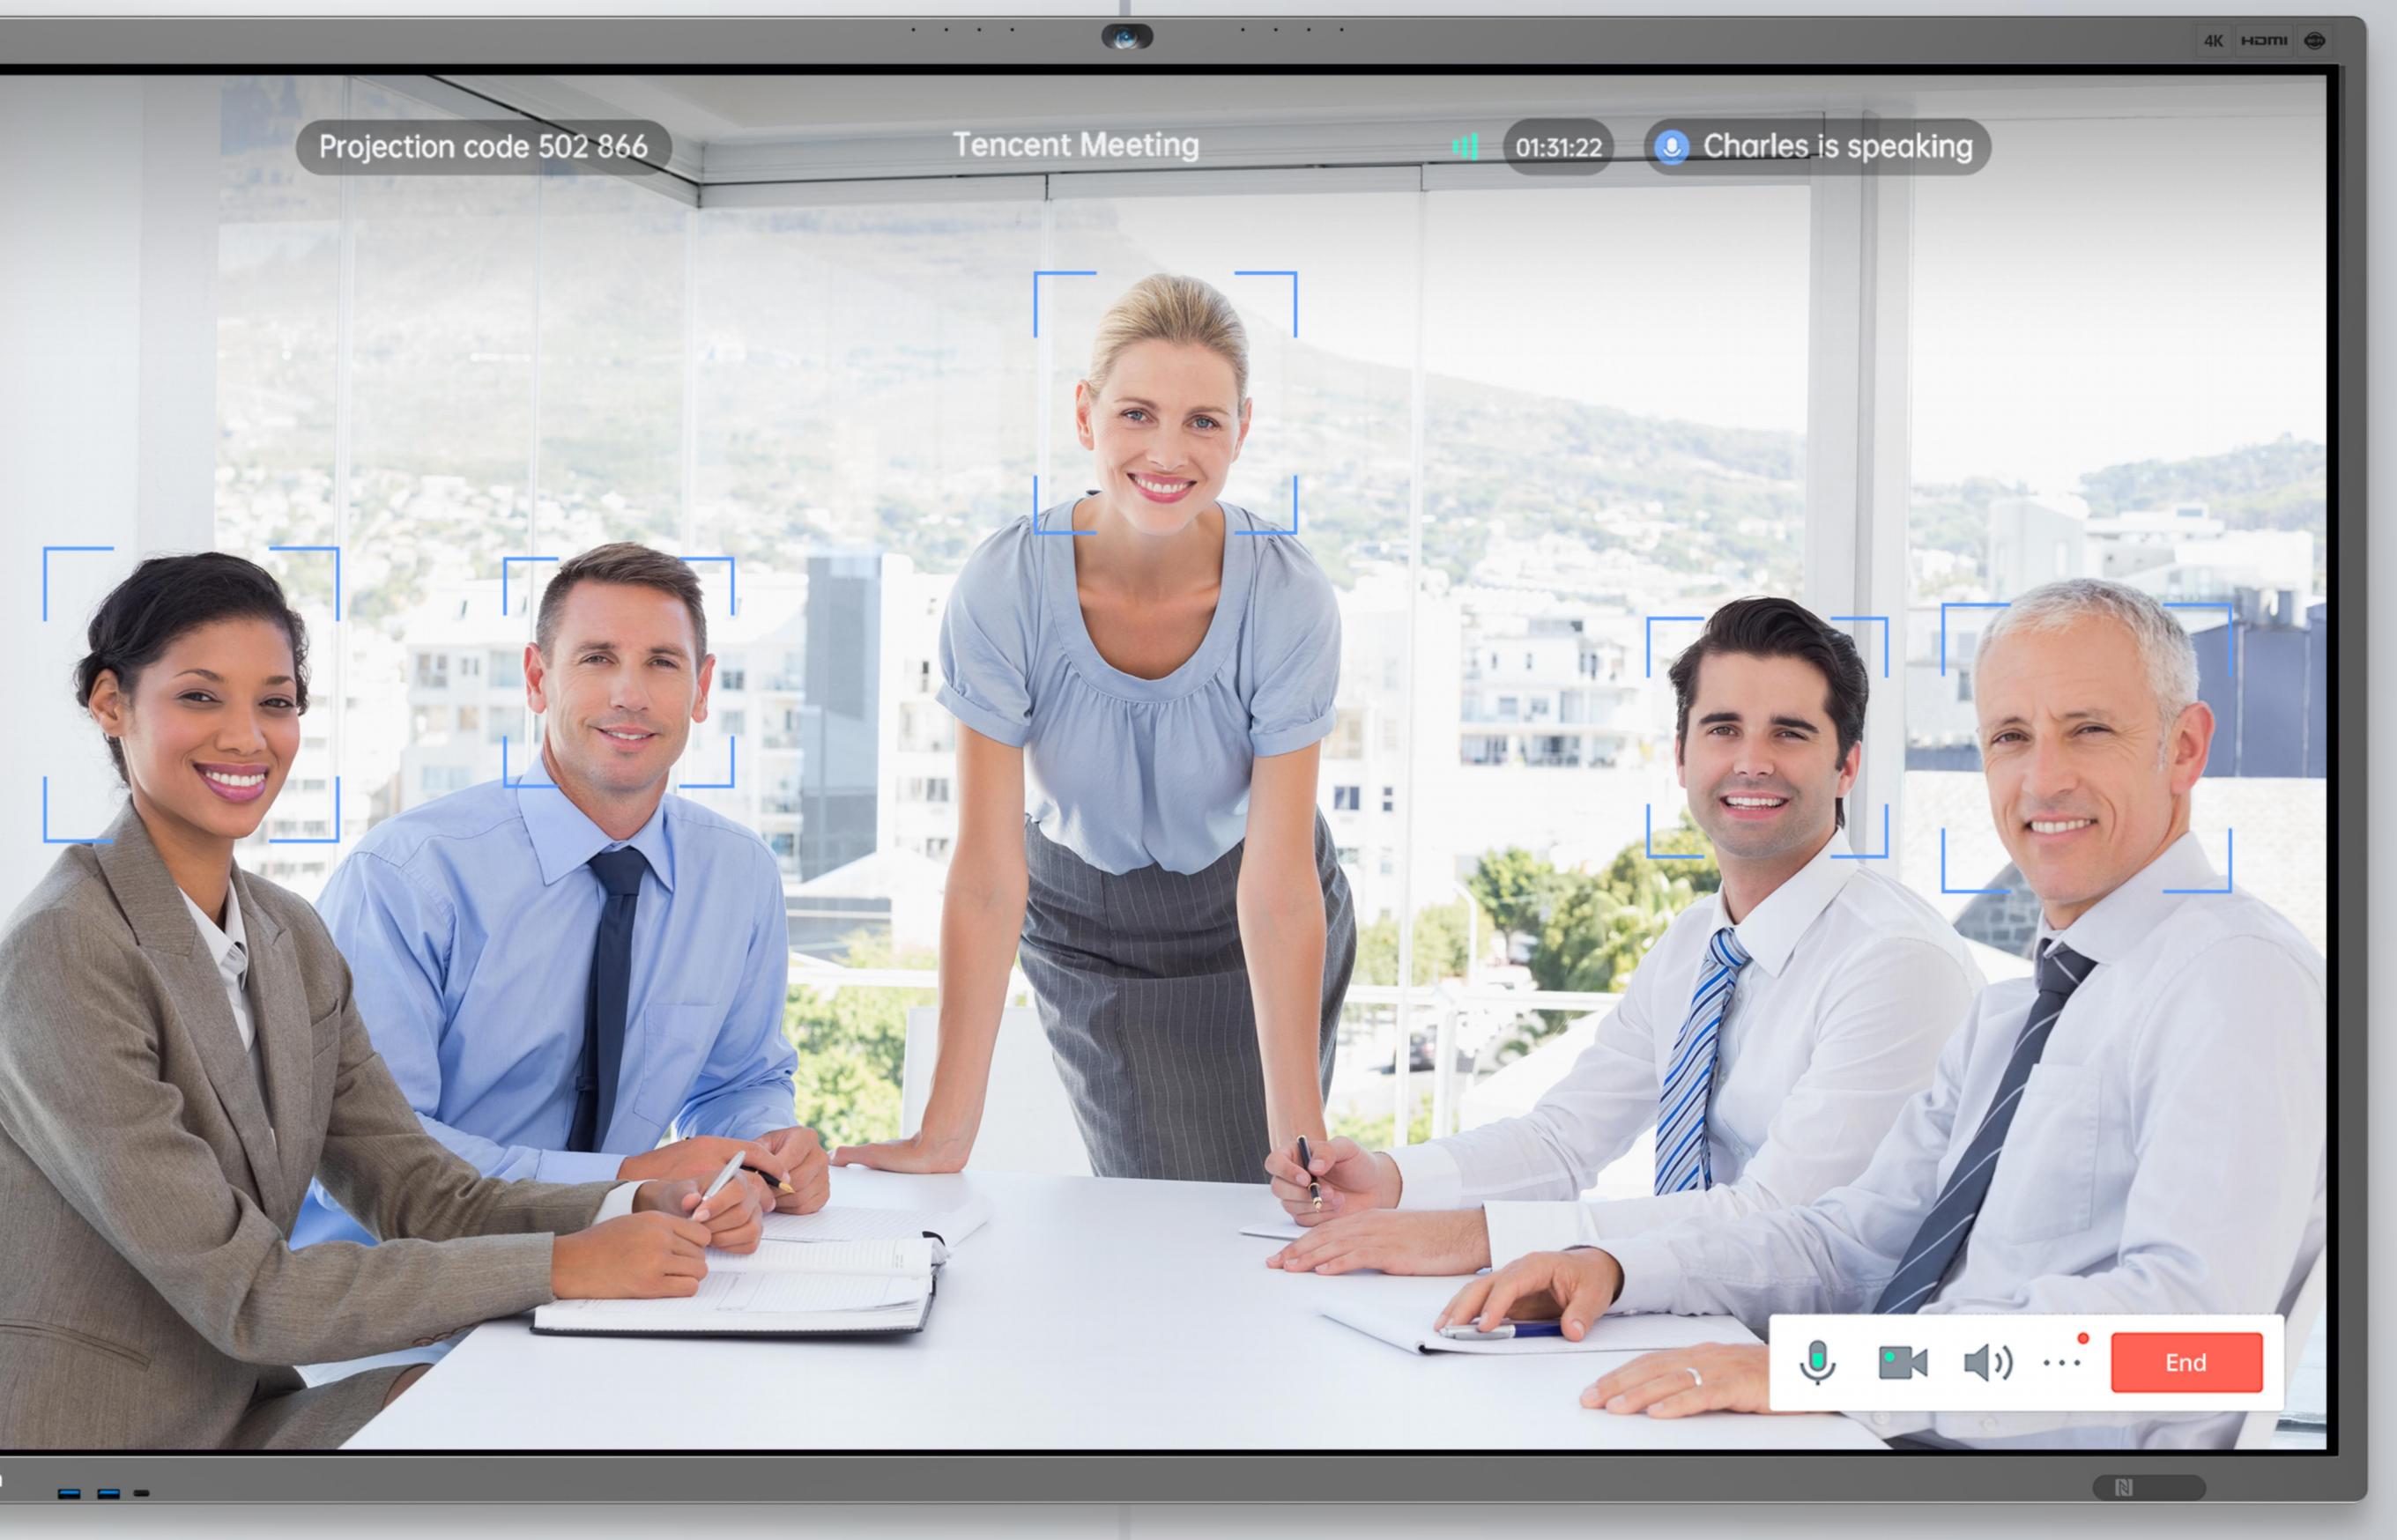

The Horion M6APro Interactive Flat Panel features an upgraded 48MP camera, professionally calibrated and paired with an ultra-wide-angle lens. It delivers crystal-clear, ultra-high-definition video images, supporting intelligent framing and AI sound source localization for real-time remote communication.

## **102° Wide-Angle - Capturing the Big Picture**

Not only does it provide 4K clarity and an outstanding video experience, but its 102° distortionfree ultra-wide angle also covers large meeting scenes, realistically presenting the entire venue.

## **Al Sound Source Localization - Focus on What Matters**

With AI-driven speaker tracking and facial recognition, the M6APro keeps the focus sharp, making remote discussions feel like face-to-face interactions.

## Auto Framing - Adapting to Your Meeting Size

Auto Framing technology with ultra-high-definition facial detection intelligently zooms and adjusts the frame and angle based on the number of people in the meeting room.