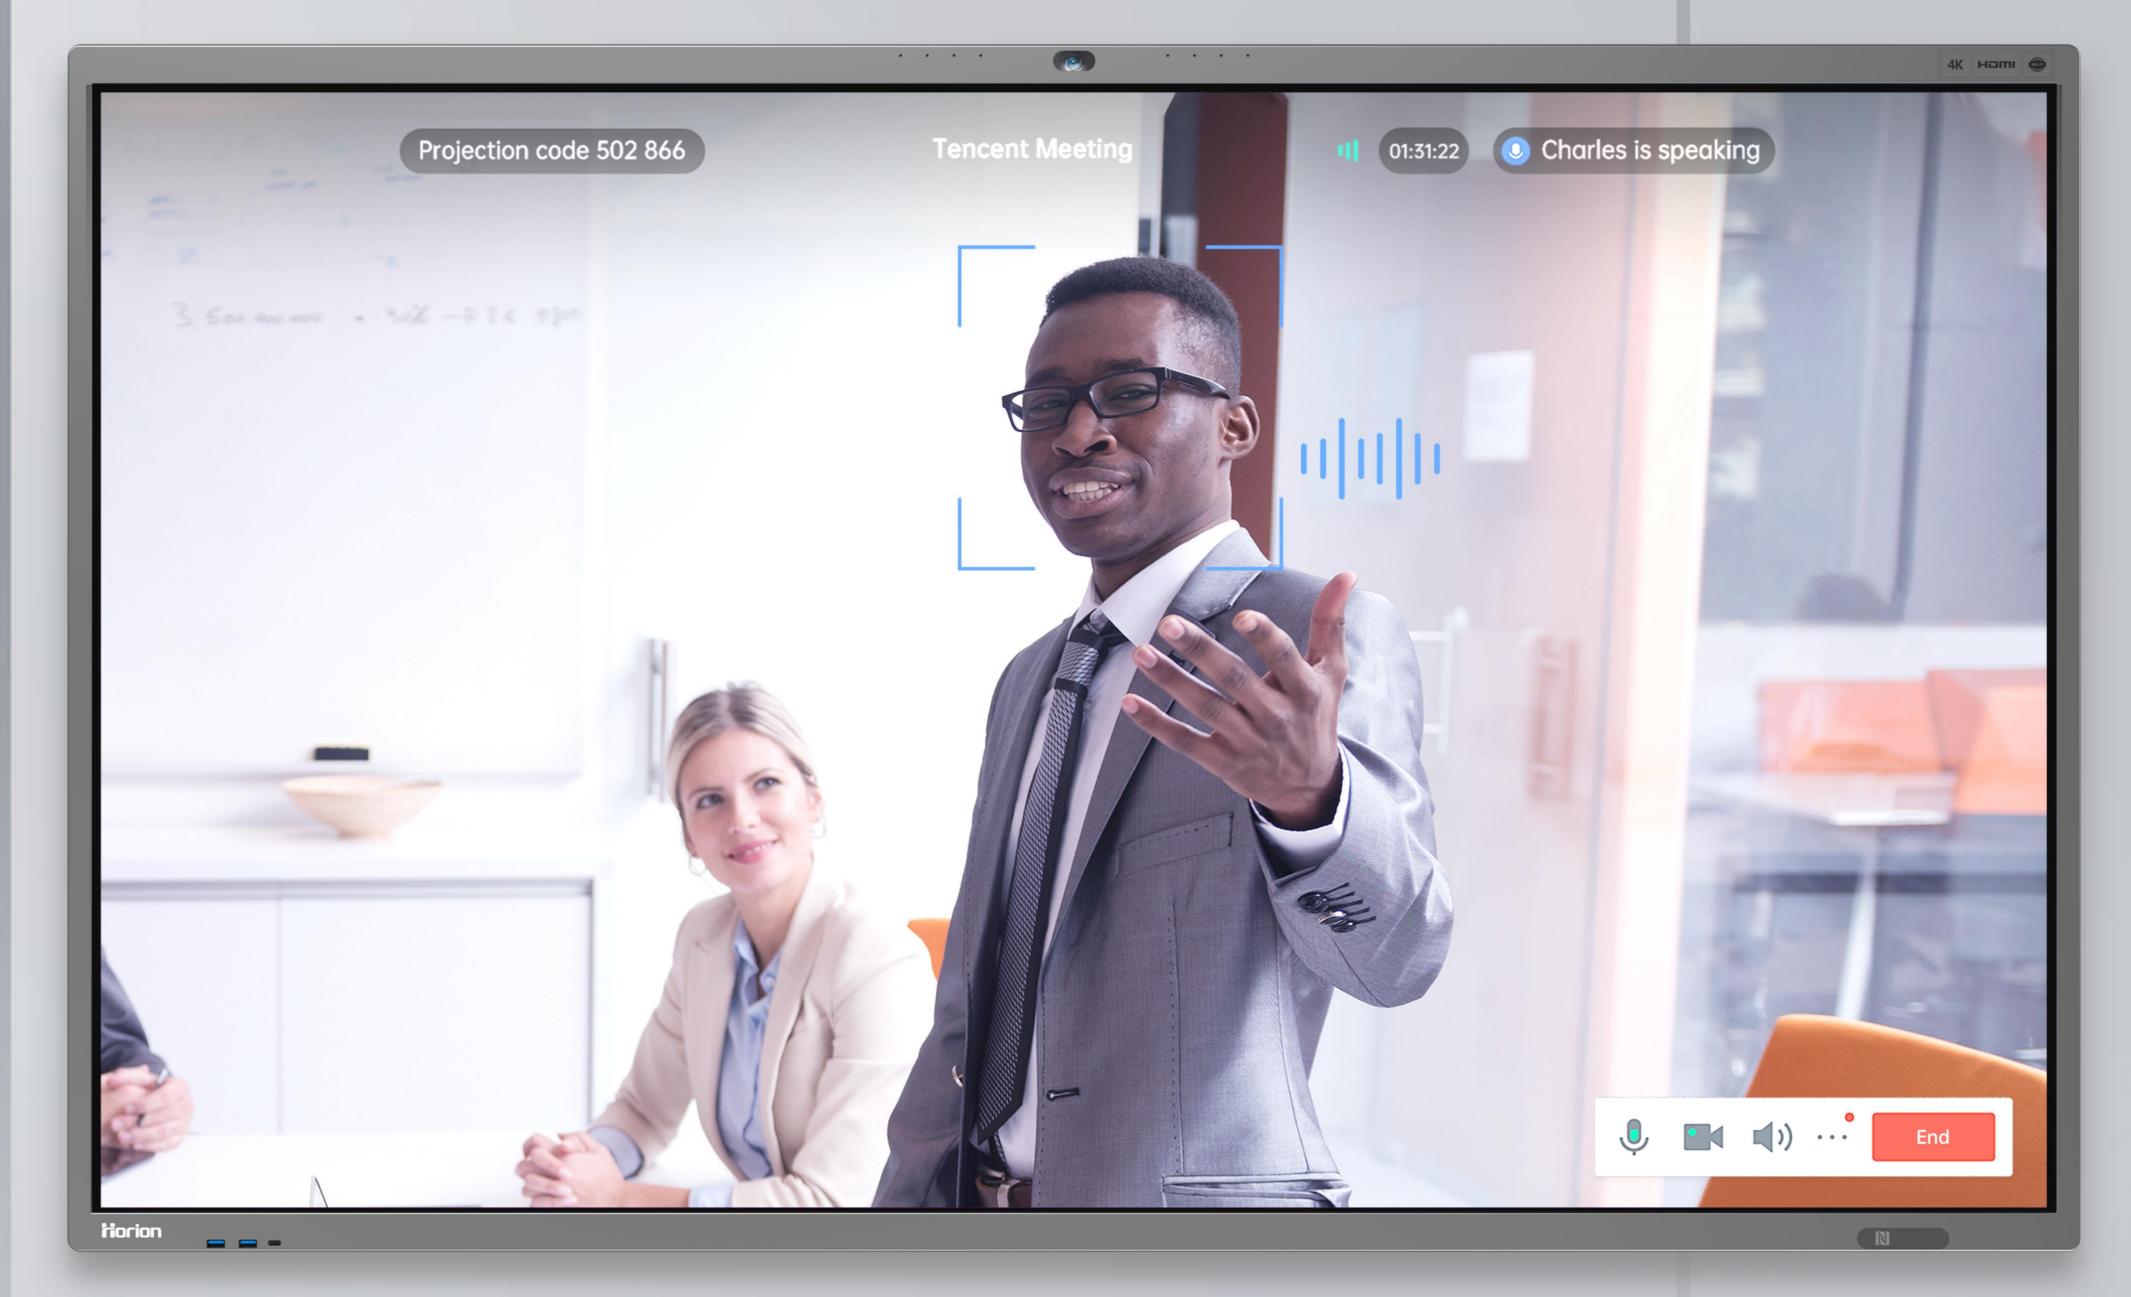

## **Al Sound Source Localization - Focus on What Matters**

With AI-driven speaker tracking and facial recognition, the M6APro keeps the focus sharp, making remote discussions feel like face-to-face interactions.

#### Real-time sound source localization, focusing on the speaker