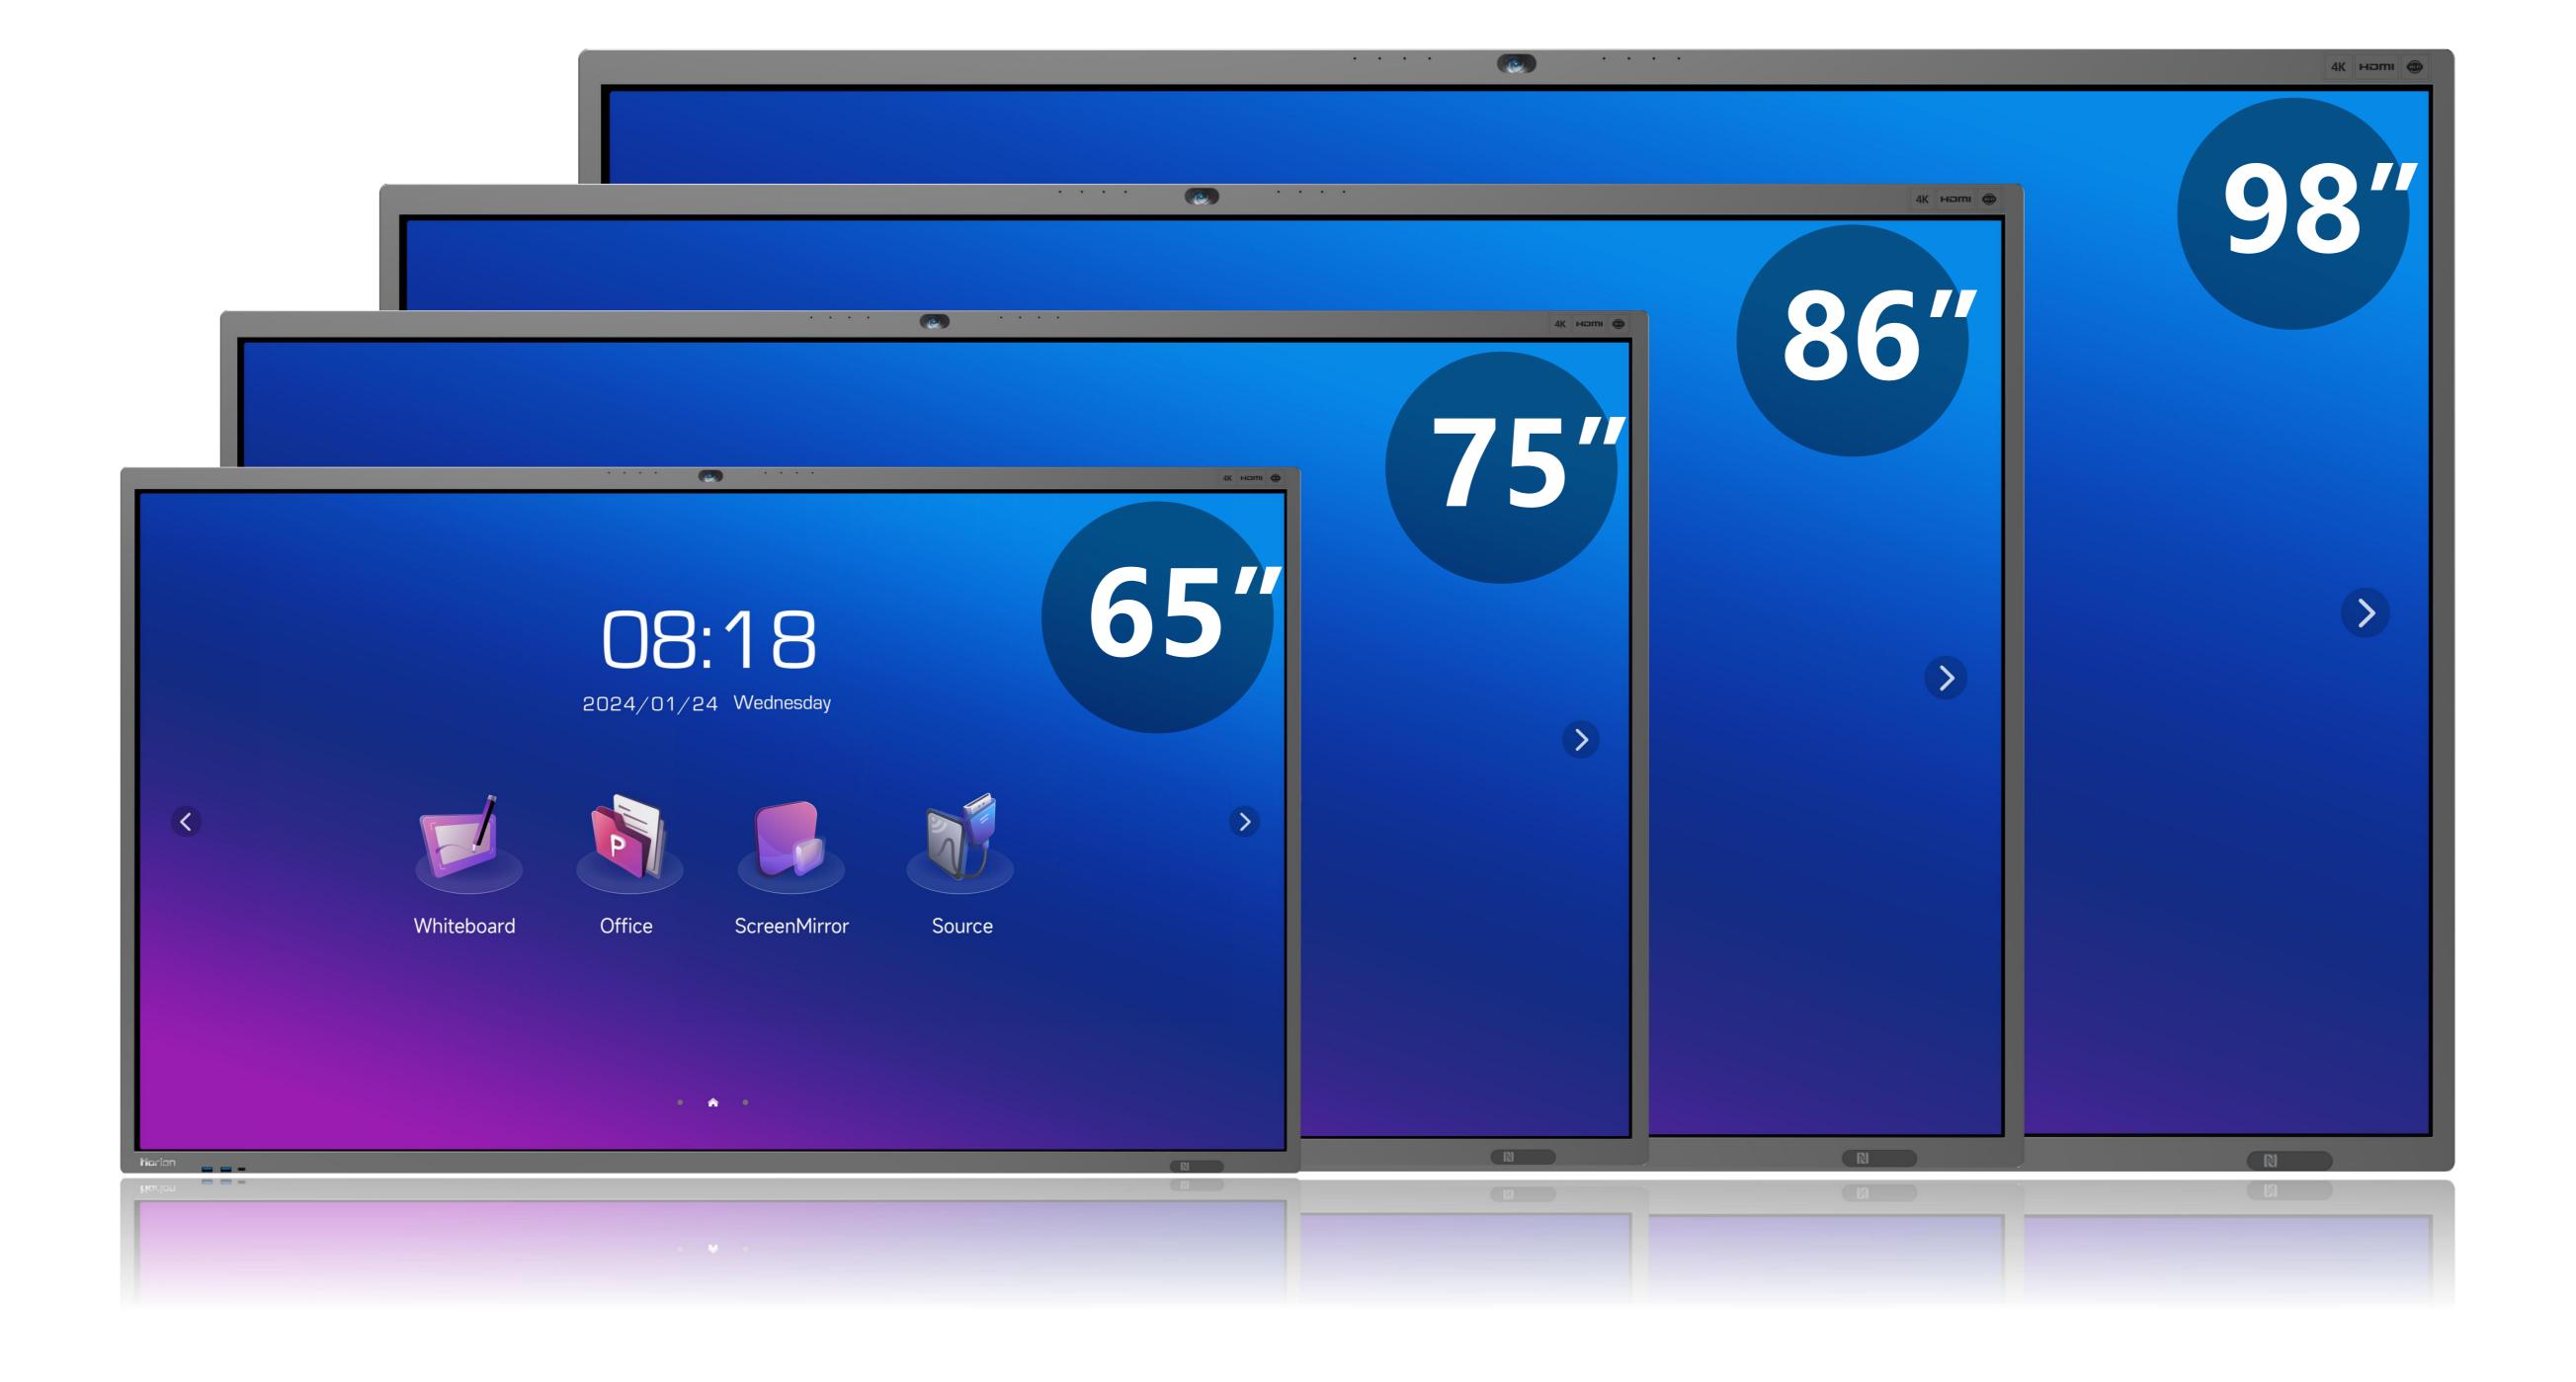

st messages, easily synchronizing all interactive flat panels.









## **Remote Whiteboard Collaboration** - Efficient Discussions from Afar

During remote meetings, Horion facilitates team collaboration with shared whiteboards, displaying smooth handwriting synchronously from different locations. It also supports shared PPTs, aiding in efficient discussions.

### SHENZHEN



### NEWYORK







Internet



Finance

## **Application Scenarios**

The Horion M6APro Interactive Flat Panel excels in product design, information security, and performance configuration, meeting higher standards and professional scenarios, representing a new era of high-end meetings.



Manufacturing



Education



Healthcare



**Real Estate** 





## Size Selection

| 65" |
|-----|
| 75" |
| 86" |
| 98" |



#### Stru

#### Product Size(W> 1511.6x86

- 1722.5x87.
- 1967.9x87.1
- 2239.15x103.0

| ucture      |  |
|-------------|--|
| /×D×H) (mm) |  |
| 6.1x909     |  |
| .1x1021.8   |  |
| .1x1159.8   |  |
| .05x1315.75 |  |



0086-755-36699620 https://global.horion.com

#### **Housing Material**

Aluminum/Metal plate



| M6APro                          |          |
|---------------------------------|----------|
| Resolution(pixels)              |          |
| Pixels                          |          |
| AI Camera(active open required) |          |
| Array Quantity                  |          |
| Wi-Fi                           |          |
| OS                              |          |
| Touch                           |          |
| Accessories                     | Re<br>Ce |

## **M6A