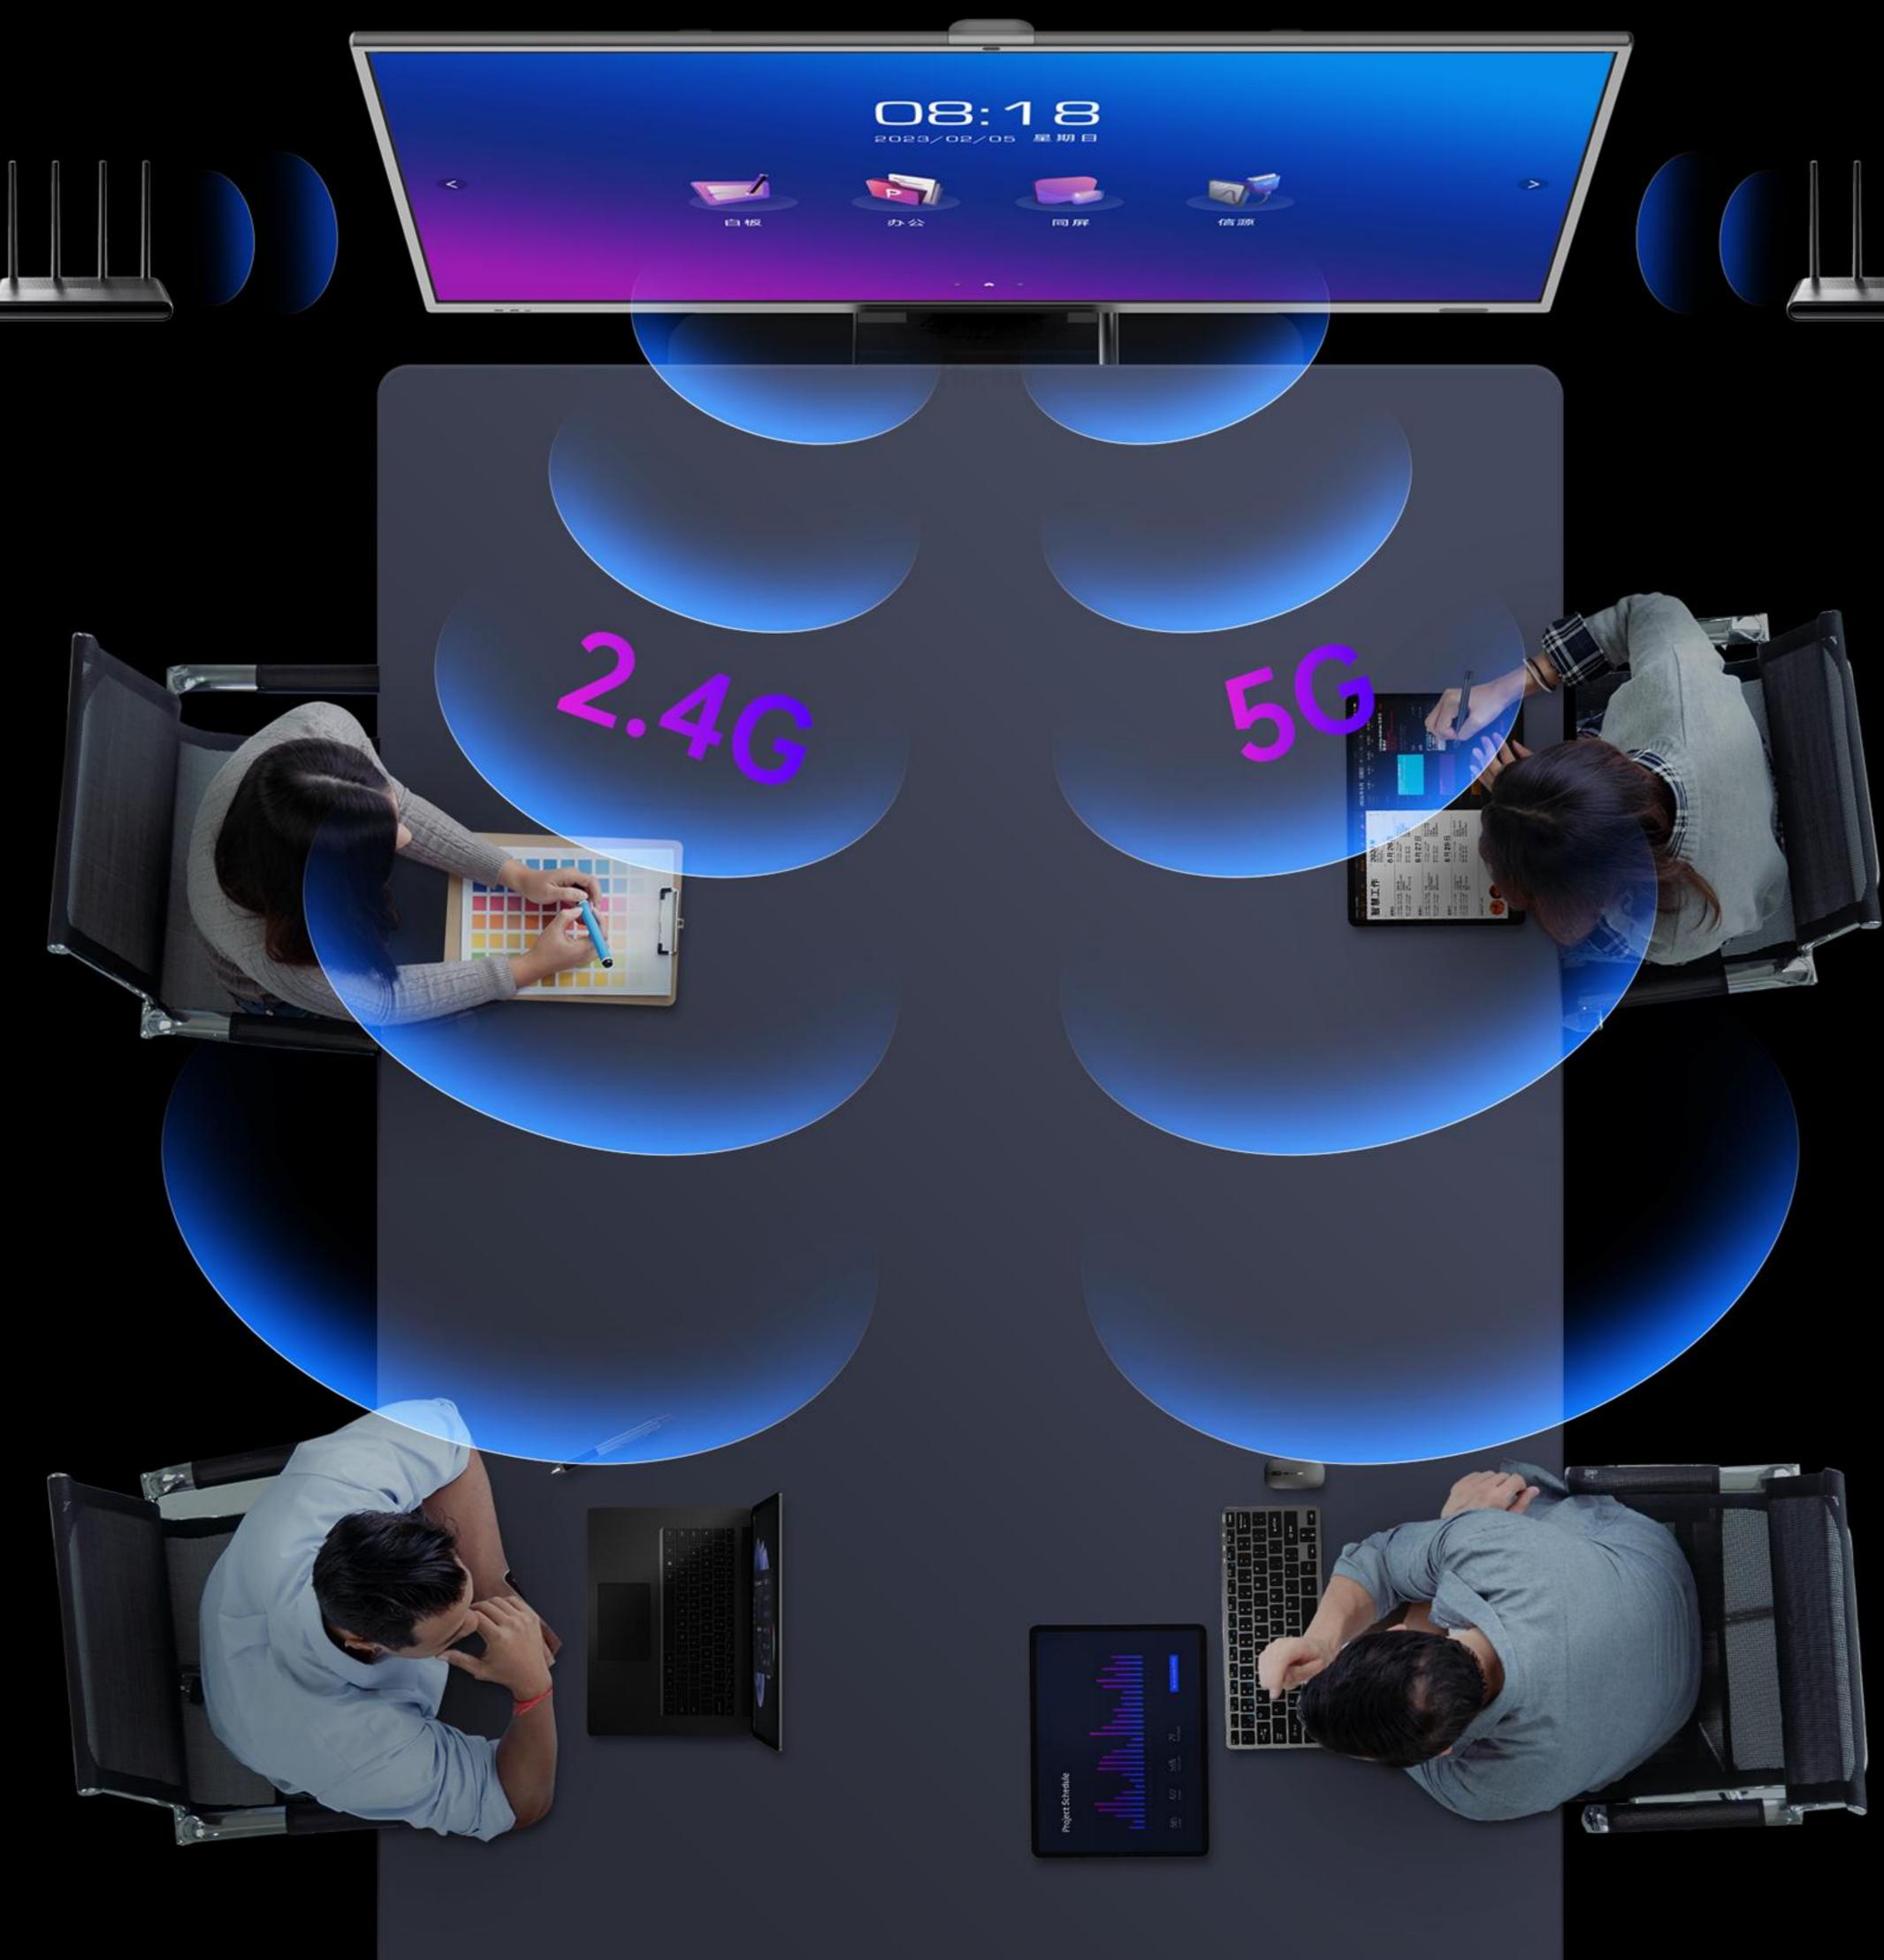

Using the latest Wi-Fi tech with duplexing dualband support (2.4G and 5G), it is perfect for smooth video conferences and wireless screen sharing.

0086-755-36699620 https://global.horion.com

## Dual Wi-Fi - No More Meeting Hiccups