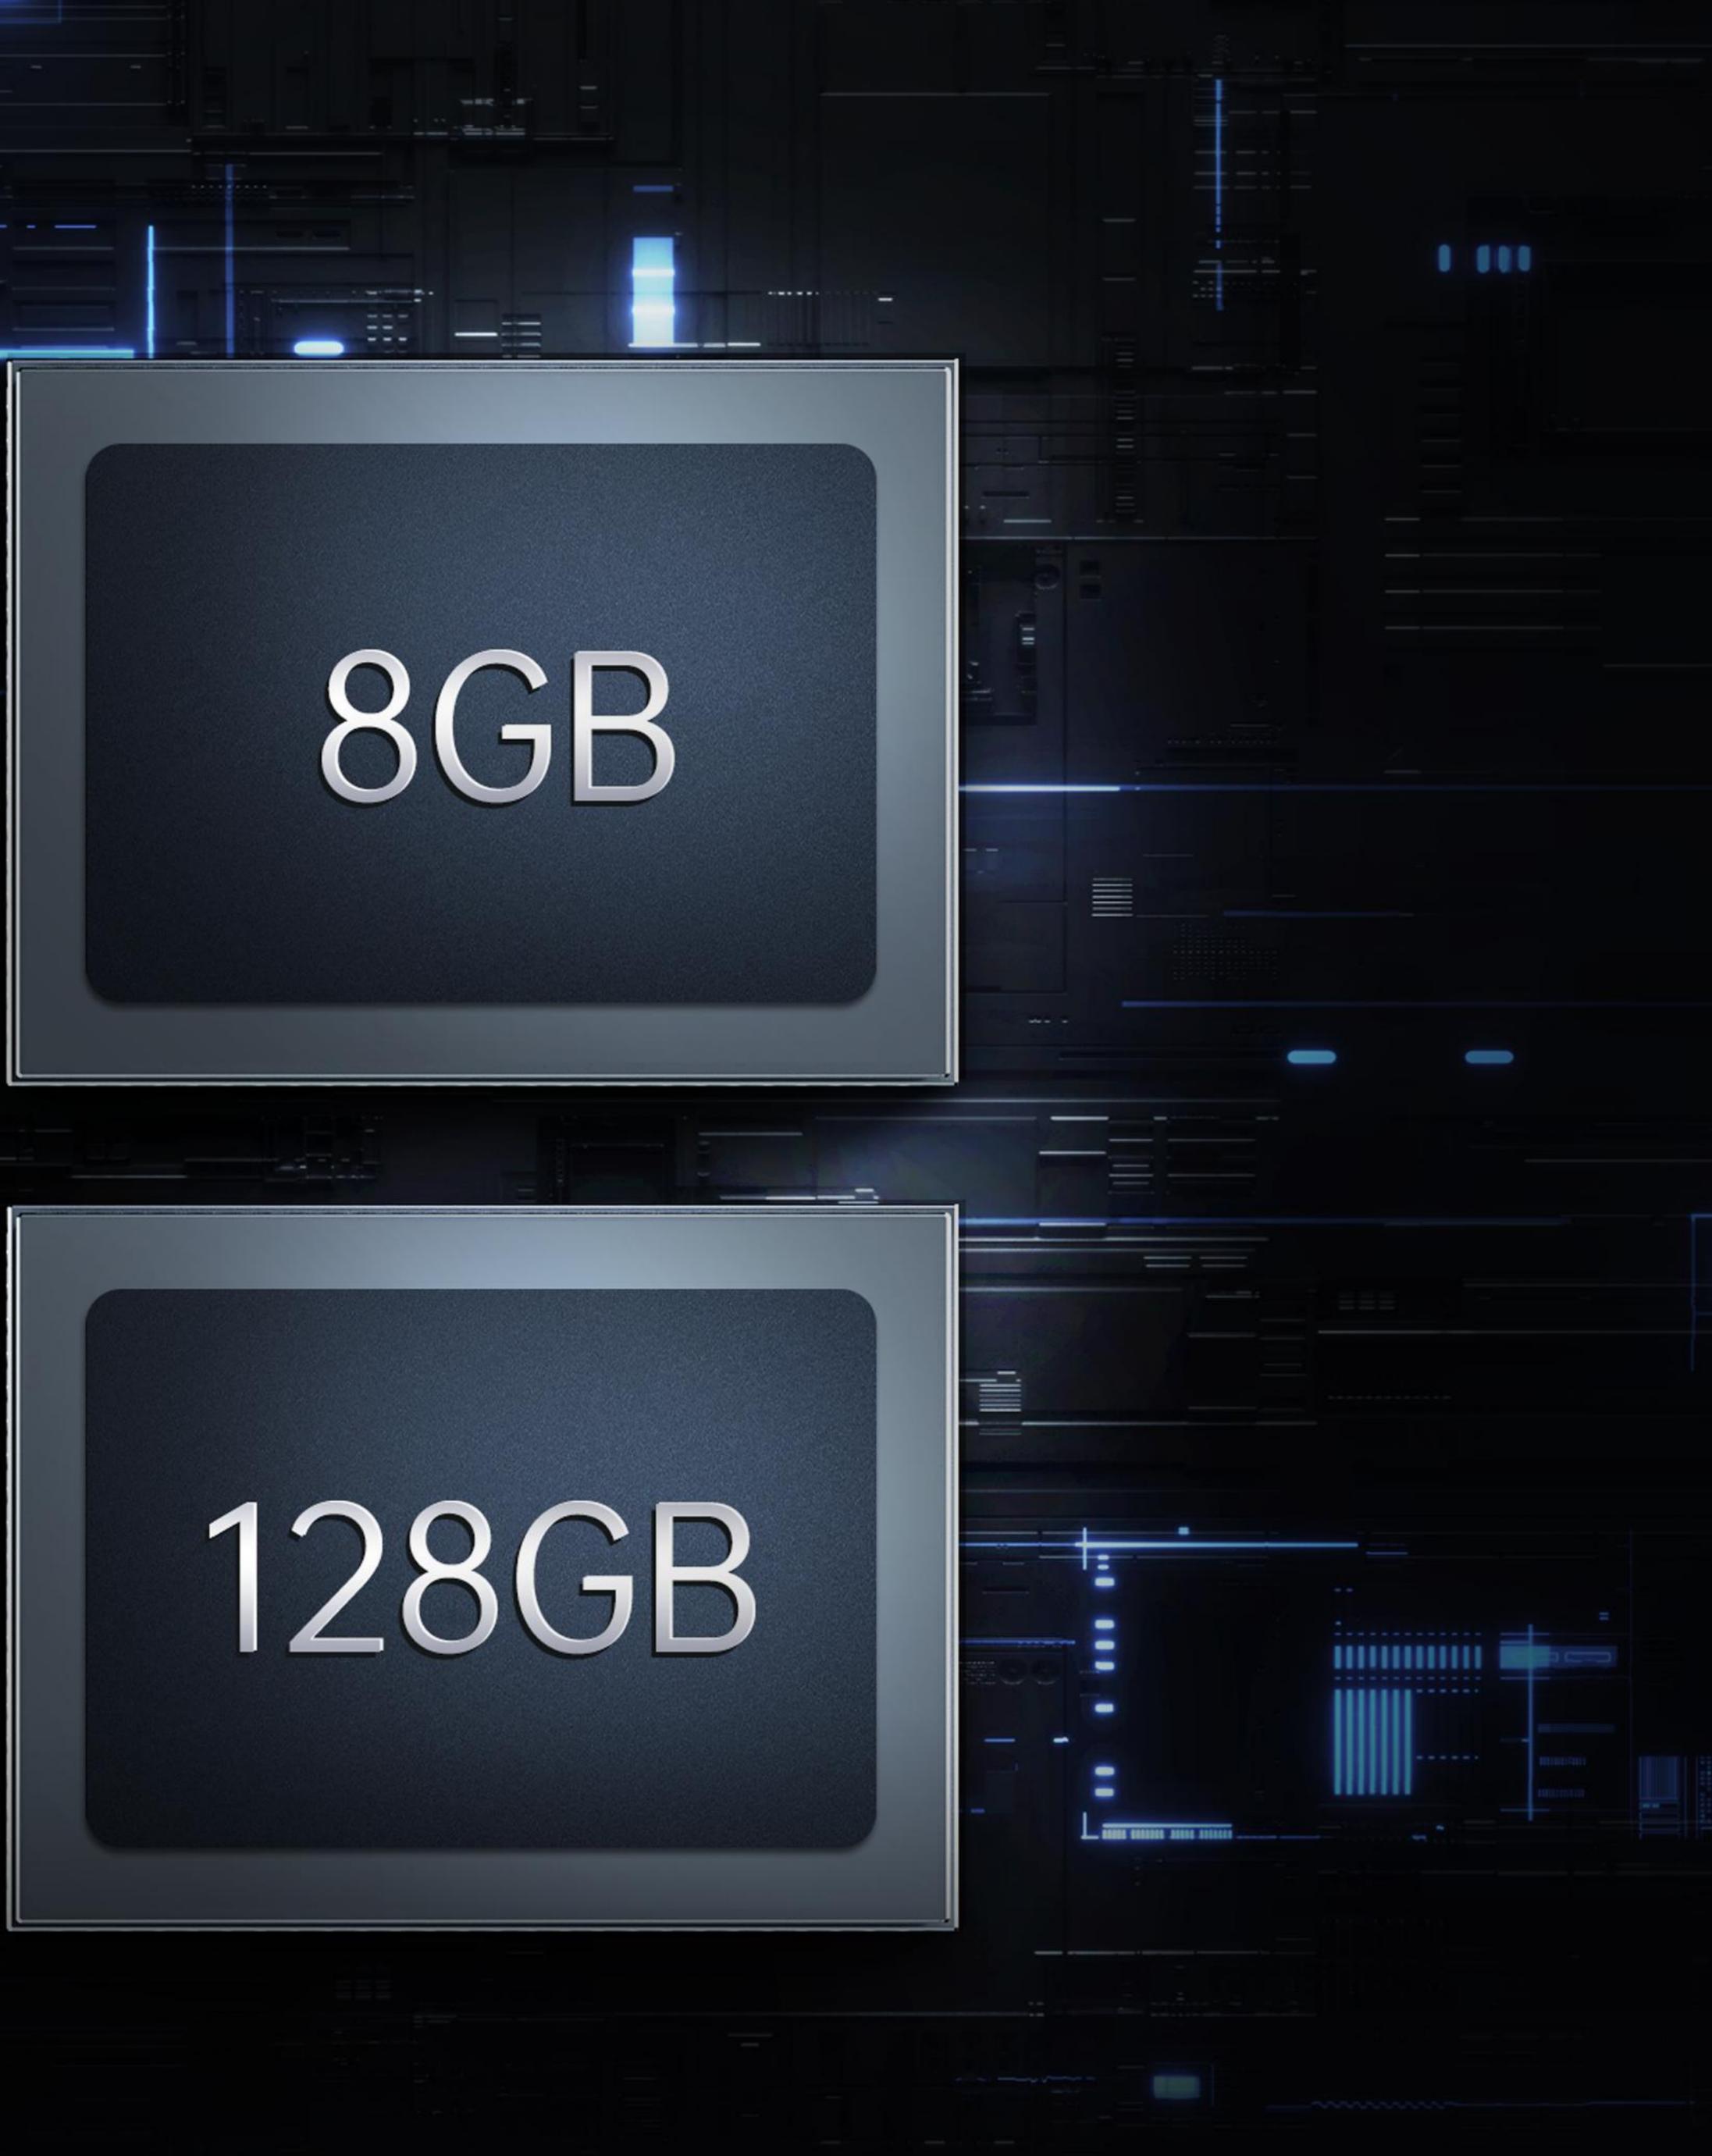

## High-Performance, Large Storage

#### 8GB+128GB

Faster startups, quicker software launches, and speedy data access. With 8GB RAM and 128GB storage, it's all about a seamless, powerful experience.