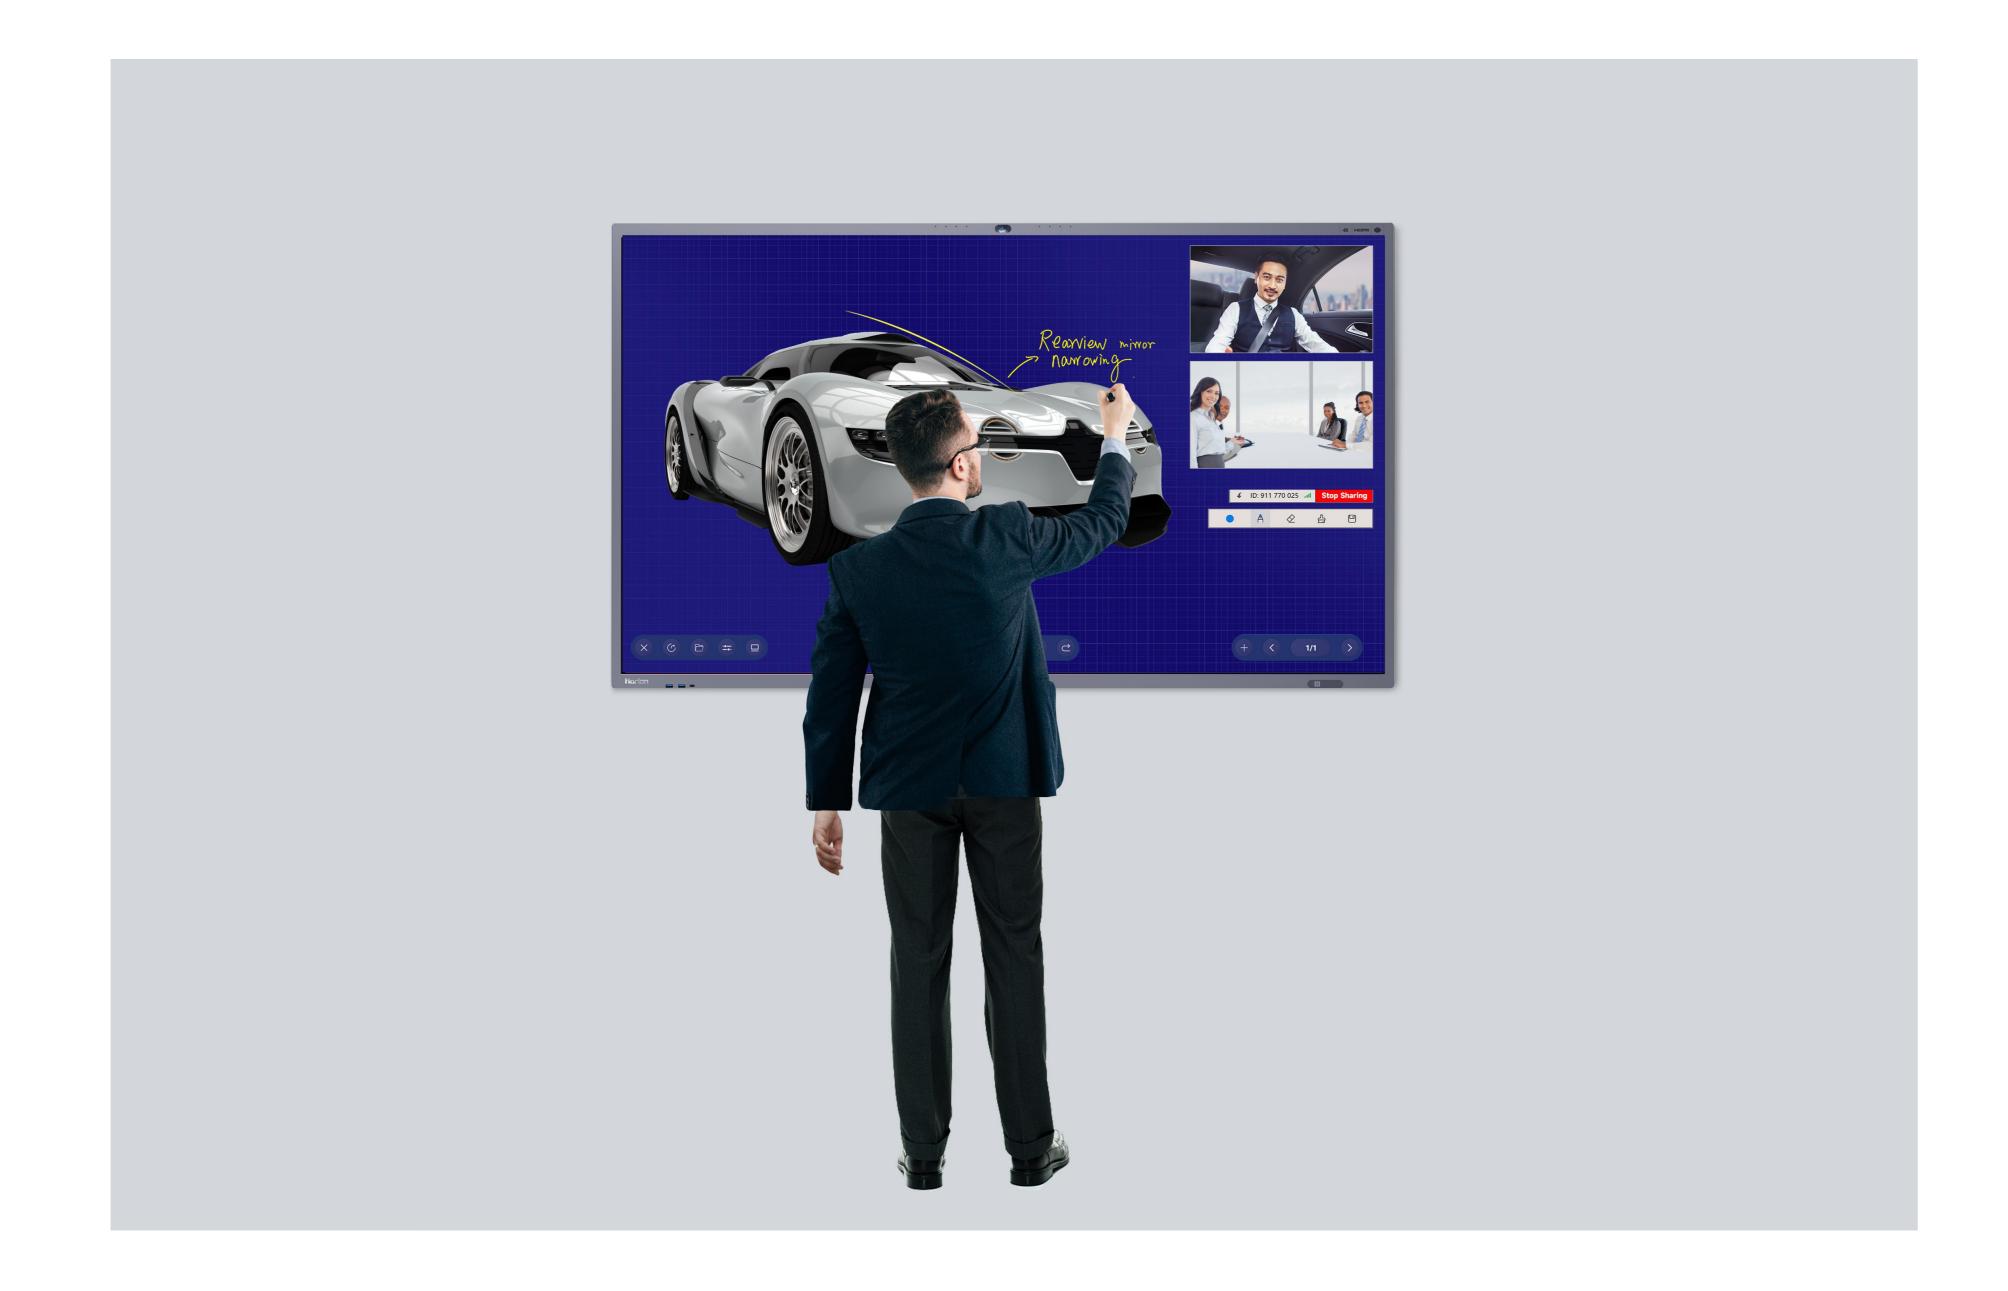

## Professional Audio-Visual Experience for Meetings

Horion leads with innovation, responding
to the evolving office landscape. The
M6APro Interactive Flat Panel, a new
benchmark in meeting technology, caters
to every scenario with unparalleled
excellence.

The Horion M6APro Interactive Flat Panel features an upgraded 48MP camera, professionally calibrated and paired with an ultra-wide-angle lens. It delivers crystal-clear, ultra-high-definition video images, supporting intelligent framing and AI sound source localization for real-time remote communication.

## Immersive Experience for Video Conferencing

The Horion M6APro Interactive Flat Panel elevates your video conferencing experience with its upgraded software and hardware capabilities, effortlessly meeting various video conferencing needs for efficient collaboration.

## **102° Wide-Angle - Capturing the Big Picture**

Not only does it provide 4K clarity and an outstanding video experience, but its 102° distortionfree ultra-wide angle also covers large meeting scenes, realistically presenting the entire venue.

## **Al Sound Source Localization - Focus on What Matters**

With AI-driven speaker tracking and facial recognition, the M6APro keeps the focus sharp, making remote discussions feel like face-to-face interactions.

## **Compatible with Leading Video Conferencing** Software

Works seamlessly with Zoom, Microsoft Teams, and more. Start meetings with a click, ensuring smooth, synchronized communication.