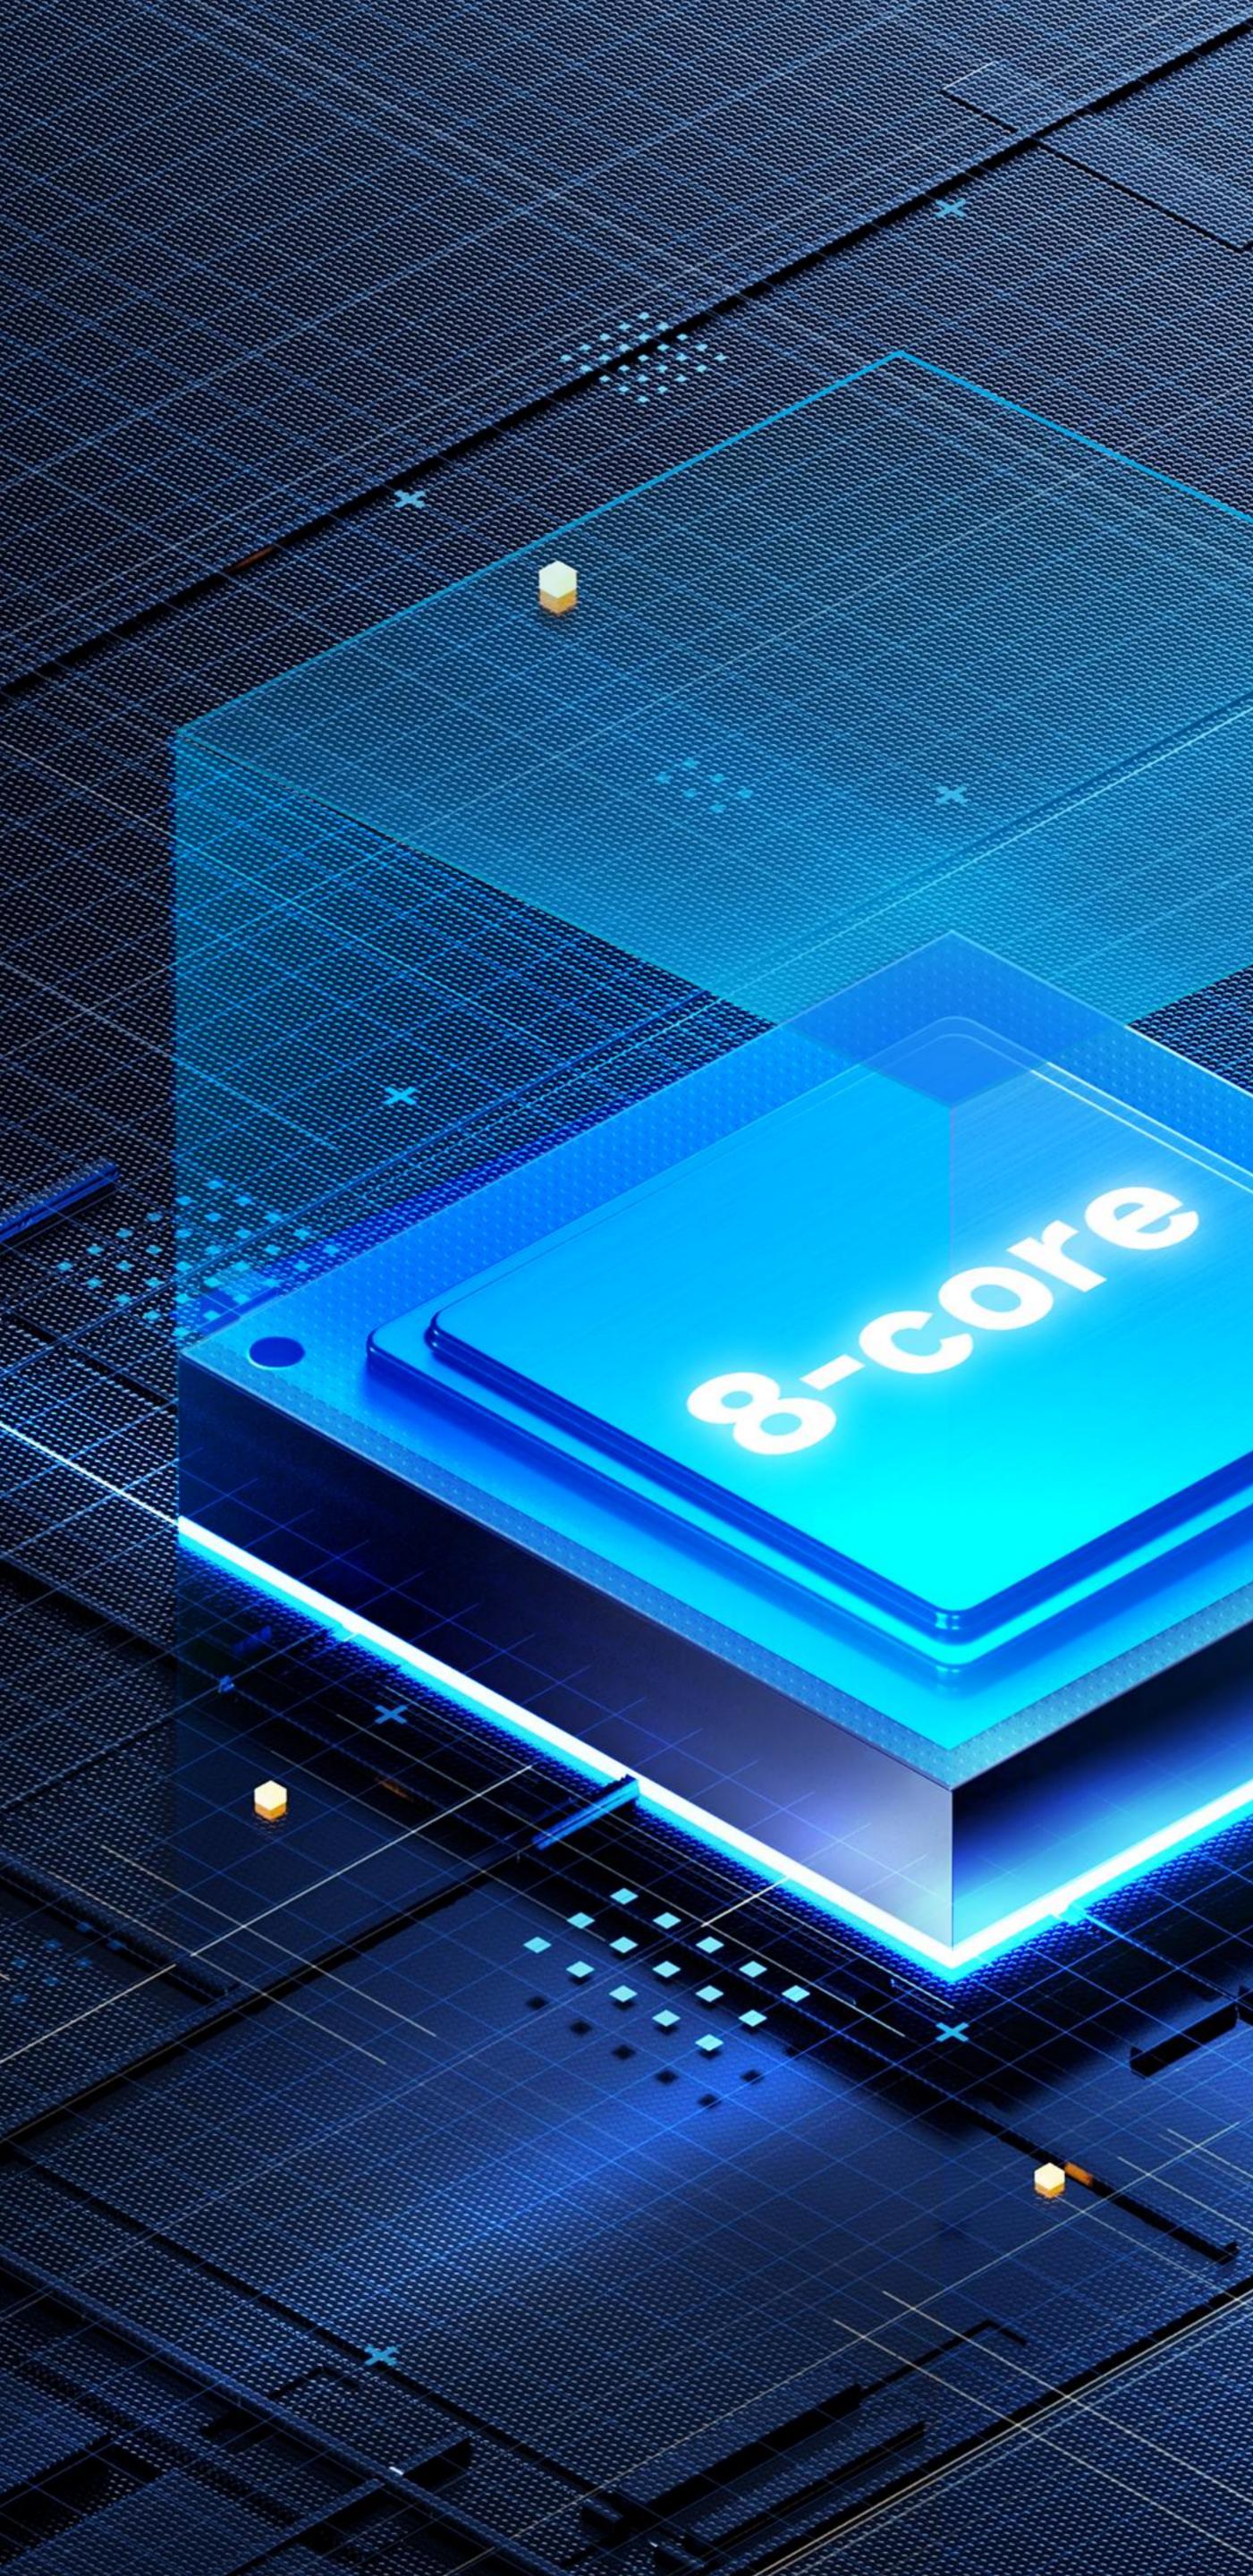

## Flagship Processor - Speed in Every Action

Equipped with an 8-core flagship processor, the M6APro boasts powerful performance. Effortlessly run 4K ultra-clear videos and large office software, ensuring smooth and responsive operations even during extended use.